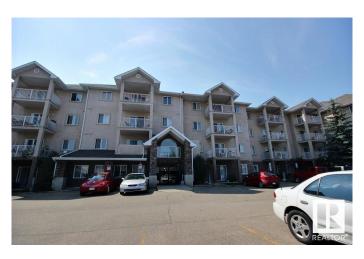

#### \$189,900

2 Bedroom, 2.00 Bathroom, 828 sqft Condo / Townhouse on 0.00 Acres

Wild Rose, Edmonton, AB

Top floor condo with vaulted ceiling in convenient Wild Rose. This 2 bed/2 bath oasis has laminate wood flooring throughout the kitchen and main living area, stainless steel appliances, island and a storage room inside the unit. Other features include an extra separate storage locker down the hall, East facing windows for lots of Morning sunshine, in-suite laundry, and 2 powered parking stalls (1 covered, 1 uncovered). Within walking distance to schools, shopping, public transportation, The Meadows Recreation Center and just minutes away from Anthony Henday and Whitemud Freeway. This beautiful home in a fantastic location is ready for you to move in!

## **Community Information**

Address 2305 35a Avenue

Area Edmonton
Subdivision Wild Rose
City Edmonton
County ALBERTA

Province AB

Postal Code T6T 1Z2