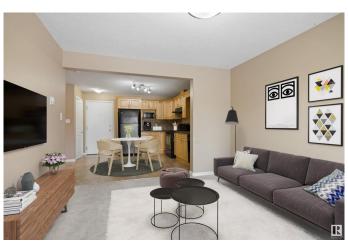

### QUICK POSSESSION AVAILABLE!

Investment opportunity or perfect for students searching in the mature neighbourhood of Westwood!! well maintained and ready to go. Great unit with an open layout, nice sized bedroom and lots of cabinet space. Perfect low rise complex for University / college students or investors looking for an easy to rent condo! This single level 1 bedroom apartment includes a assigned outdoor stall and within walking distance to NAIT, Kingsway Mall and steps to the LRT line. Clean and well taken care of, with in suite laundry and a nice size balcony. Location is ideal with quick access to downtown and Yellowhead trail.

### Interior

Appliances Dishwasher-Built-In, Refrigerator, Stacked Washer/Dryer, Stove-Electric

Heating Baseboard, Natural Gas