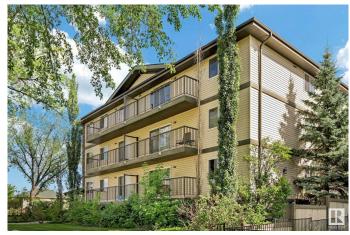

# \$116,900 - 103 11935 106 St, Edmonton

MLS® #E4440499

### QUICK POSSESSION AVAILABLE!

Investment opportunity or perfect for students searching in the mature neighbourhood of Westwood!! well maintained and ready to go. Great unit with an open layout, nice sized bedroom and lots of cabinet space. Perfect low rise complex for University / college students or investors looking for an easy to rent condo! This single level 1 bedroom apartment includes a assigned outdoor stall and within walking distance to NAIT, Kingsway Mall and steps to the LRT line. Clean and well taken care of, with in suite laundry and a nice size balcony. Location is ideal with quick access to downtown and Yellowhead trail.

### **Exterior**

Exterior Wood, Vinyl

Exterior Features Back Lane, Corner Lot, Playground Nearby, Public Swimming Pool,

Public Transportation, Schools, Shopping Nearby

Roof Asphalt Shingles

Construction Wood, Vinyl