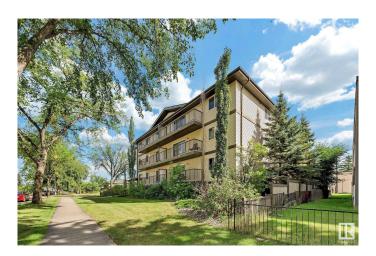

# \$116,900 - 103 11935 106 St, Edmonton

MLS® #E4440499

### QUICK POSSESSION AVAILABLE!

Investment opportunity or perfect for students searching in the mature neighbourhood of Westwood!! well maintained and ready to go. Great unit with an open layout, nice sized bedroom and lots of cabinet space. Perfect low rise complex for University / college students or investors looking for an easy to rent condo! This single level 1 bedroom apartment includes a assigned outdoor stall and within walking distance to NAIT, Kingsway Mall and steps to the LRT line. Clean and well taken care of, with in suite laundry and a nice size balcony. Location is ideal with quick access to downtown and Yellowhead trail.

### **Exterior**

Exterior Wood, Vinyl

Exterior Features Back Lane, Corner Lot, Playground Nearby, Public Swimming Pool,

Public Transportation, Schools, Shopping Nearby

Roof Asphalt Shingles

Construction Wood, Vinyl