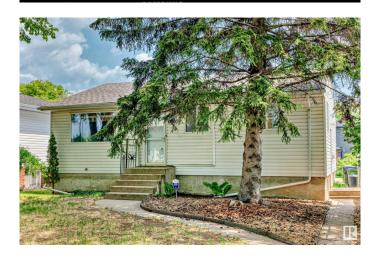

#### \$464,900

4 Bedroom, 1.00 Bathroom, 1,257 sqft Single Family on 0.00 Acres

Forest Heights (Edmonton), Edmonton, AB

Unbeatable Location in Forest Heights! An **OPPORTUNITY!!** Investors, Builders, Anyone! RF3 zooning, 13.2x38.1 lot. Just one block from the stunning River Valley and Forest Heights Park, and minutes from downtown via a quick bridge crossing & combines nature, convenience, and community. Located in a prime infill area surrounded by mature trees and new development, this property is perfect for families, investors, or developers. Owned by the original homeowner, this charming bungalow situated on a lush, tree-lined street with mature landscaping you simply won't find in new developments. The property features a living room, good size kitchen, and a large main-floor bathroom with a walk-in shower. A family room addition (2000) brings in extra living along with updated electrical and plumbing. The basement has a separate entrance with 2 extra bedroomsâ€"ideal for a future suite or extended family. Add a single garage and an amazing flower garden. Forest Heights has it allâ€"location, charm, and long-term value.

Built in 1952