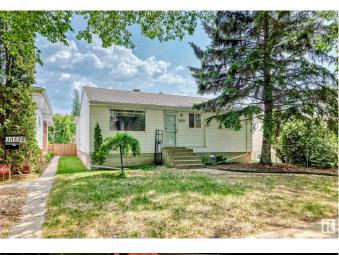

#### \$464,900

4 Bedroom, 1.00 Bathroom, 1,257 sqft Single Family on 0.00 Acres

Forest Heights (Edmonton), Edmonton, AB

Unbeatable Location in Forest Heights! An **OPPORTUNITY!!** Investors, Builders, Anyone! RF3 zooning, 13.2x38.1 lot. Just one block from the stunning River Valley and Forest Heights Park, and minutes from downtown via a quick bridge crossing & combines nature, convenience, and community. Located in a prime infill area surrounded by mature trees and new development, this property is perfect for families, investors, or developers. Owned by the original homeowner, this charming bungalow situated on a lush, tree-lined street with mature landscaping you simply won't find in new developments. The property features a living room, good size kitchen, and a large main-floor bathroom with a walk-in shower. A family room addition (2000) brings in extra living along with updated electrical and plumbing. The basement has a separate entrance with 2 extra bedroomsâ€"ideal for a future suite or extended family. Add a single garage and an amazing flower garden. Forest Heights has it allâ€"location, charm, and long-term value.

Built in 1952