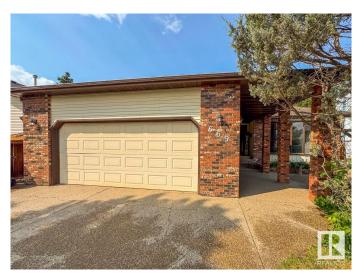

# \$550,000 - 669 Village Drive, Sherwood Park

MLS® #E4440465

#### \$550,000

3 Bedroom, 3.00 Bathroom, 1,601 sqft Single Family on 0.00 Acres

Village on the Lake, Sherwood Park, AB

Step into this spacious, family-friendly 3 bedroom bungalow featuring a bright front living room and cozy family room with a charming brick wood-burning fireplace! The kitchen has endless counters, space to eat in and the potential to be more. The king-sized primary suite boasts dual closets and a 3-piece ensuite. Two more bedrooms and a full bath complete the main floor. Downstairs, enjoy a fully finished basement with vinyl plank flooring, two extra bedrooms/den/office, full bath, laundry, a huge rec room, and loads of storage. The oversized heated garage is perfect for a workshop, plus there's an extra-large exposed aggregate parking pad. The generous backyard offers mature landscaping, a partially covered deck, garden shed for all your tools, and even enough space for a pool. This home is just steps from parks, playgrounds, and pickleball courts!

### Amenities

| Amenities | Deck, No Smoking Home, Natural Gas BBQ Hookup |
|-----------|-----------------------------------------------|
| Parking   | Double Garage Attached                        |

## Exterior

| Exterior          | Wood, Brick        |
|-------------------|--------------------|
| Exterior Features | Fenced             |
| Roof              | Asphalt Shingles   |
| Construction      | Wood, Brick        |
| Foundation        | Concrete Perimeter |