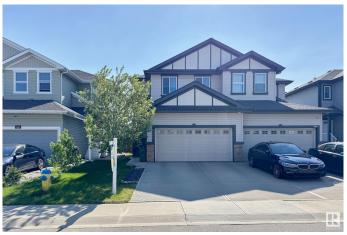

# \$479,999 - 1221 27 Street, Edmonton

MLS® #E4440409

#### \$479.999

3 Bedroom, 2.50 Bathroom, 1,590 sqft Single Family on 0.00 Acres

Laurel, Edmonton, AB

Welcome to this spacious and well-kept 3-bedroom, 2.5-bath half-duplex, located in a quiet, family-friendly neighborhood. This home offers a bright, open-concept main floor with a functional layout, ideal for both everyday living and entertaining. Upstairs features a generous primary suite with ensuite bath, plus two additional bedrooms and a full bathroom,and family room. Side entrance to full unfinished basement provides excellent potential for future development, extra storage, or a home gym. Enjoy the convenience of a great location close to schools, parks, and amenitiesâ€"an ideal opportunity for first-time buyers, families, or investors!

#### **Essential Information**

MLS® # E4440409 Price \$479,999

Bedrooms 3 Bathrooms 2.50

Full Baths 2 Half Baths 1

Square Footage 1,590

Acres 0.00 Year Built 2018

\_\_\_\_\_

Type Single Family

Sub-Type Half Duplex Style 2 Storey Status Active