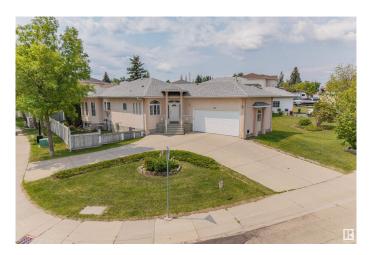

#### \$550,000

4 Bedroom, 4.00 Bathroom, 1,636 sqft Single Family on 0.00 Acres

Ormsby Place, Edmonton, AB

This spacious Bungalow on a corner lot, ideal for Comfortable Living and located with ease to all amenities on the West End of Edmonton including West Edmonton Mall, Grocery Stores and Public Transportation. The Back yard has a Large Deck -Perfect for entertaining and enjoying the Southern Sun. Double Car Garage with a circle driveway for more parking allows for ease of parking and guests. The open concept kitchen and open Living Room leave lots of living space. The front Den/Office is nice for private work or an extra guest room. Main Floor Washer and Dryer as well as an additional set down stairs. The Primary Bedroom has plenty of space with a spacious ensuite that includes a large walk-in shower that is wheelchair accessible as well. Each bedroom downstairs has a 2 piece ensuite as well as a 4 pc Bath down stairs. Plenty of great features in this home.

# **Community Information**

| Address     | 950 Ormsby Wynd |
|-------------|-----------------|
| Area        | Edmonton        |
| Subdivision | Ormsby Place    |
| City        | Edmonton        |
| County      | ALBERTA         |
| Province    | AB              |
| Postal Code | T5T 6B1         |

## Amenities

| Amenities | See Remarks            |
|-----------|------------------------|
| Parking   | Double Garage Attached |