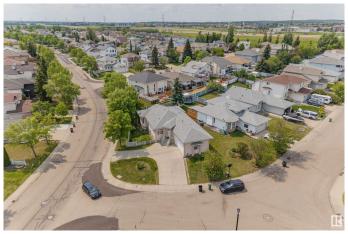

#### \$550,000

4 Bedroom, 4.00 Bathroom, 1,636 sqft Single Family on 0.00 Acres

Ormsby Place, Edmonton, AB

This spacious Bungalow on a corner lot, ideal for Comfortable Living and located with ease to all amenities on the West End of Edmonton including West Edmonton Mall, Grocery Stores and Public Transportation. The Back yard has a Large Deck -Perfect for entertaining and enjoying the Southern Sun. Double Car Garage with a circle driveway for more parking allows for ease of parking and guests. The open concept kitchen and open Living Room leave lots of living space. The front Den/Office is nice for private work or an extra guest room. Main Floor Washer and Dryer as well as an additional set down stairs. The Primary Bedroom has plenty of space with a spacious ensuite that includes a large walk-in shower that is wheelchair accessible as well. Each bedroom downstairs has a 2 piece ensuite as well as a 4 pc Bath down stairs. Plenty of great features in this home.

# **Community Information**

| Address     | 950 Ormsby Wynd |
|-------------|-----------------|
| Area        | Edmonton        |
| Subdivision | Ormsby Place    |
| City        | Edmonton        |
| County      | ALBERTA         |
| Province    | AB              |
| Postal Code | T5T 6B1         |