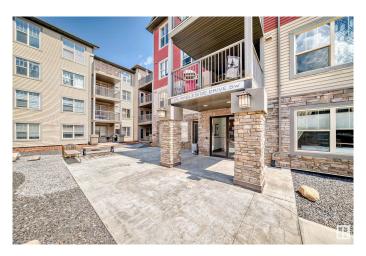

## \$174,900

1 Bedroom, 1.00 Bathroom, 636 sqft Condo / Townhouse on 0.00 Acres

Ambleside, Edmonton, AB

One-bedroom, one-bathroom suite, heated underground parking stall. Enjoy the north facing balcony Great view of all the shopping and stores in the area. The ex property features condominium fee that includes heat and water utilities. The bedroom is spaciously designed to comfortably accommodate a king-sized bed and includes a walk-through closet with custom wooden shelving, connecting to a modern four-piece ensuite bathroom. Additional conveniences include in-suite washer and dryer, and a wonderful location just steps from the shopping at the Currents of Windermere. Great access to Anthony Henday, for quick access to the city.

#### **Amenities**

Amenities Deck, Parking-Visitor

Parking Heated, Stall, Underground

#### **Exterior**

Exterior Wood, Brick, Vinyl

Exterior Features Public Transportation, Shopping Nearby

Roof Asphalt Shingles
Construction Wood, Brick, Vinyl

Foundation Concrete Perimeter