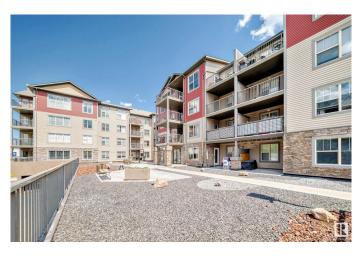

## \$174,900

1 Bedroom, 1.00 Bathroom, 636 sqft Condo / Townhouse on 0.00 Acres

Ambleside, Edmonton, AB

One-bedroom, one-bathroom suite, heated underground parking stall. Enjoy the north facing balcony Great view of all the shopping and stores in the area. The ex property features condominium fee that includes heat and water utilities. The bedroom is spaciously designed to comfortably accommodate a king-sized bed and includes a walk-through closet with custom wooden shelving, connecting to a modern four-piece ensuite bathroom. Additional conveniences include in-suite washer and dryer, and a wonderful location just steps from the shopping at the Currents of Windermere. Great access to Anthony Henday, for quick access to the city.

#### **Amenities**

Amenities Deck, Parking-Visitor

Parking Heated, Stall, Underground

#### **Exterior**

Exterior Wood, Brick, Vinyl

Exterior Features Public Transportation, Shopping Nearby

Roof Asphalt Shingles
Construction Wood, Brick, Vinyl

Foundation Concrete Perimeter