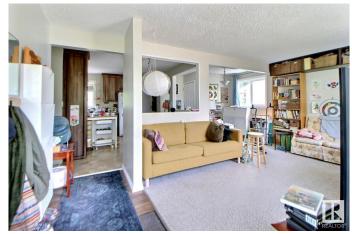

#### \$329,000

5 Bedroom, 2.00 Bathroom, 1,048 sqft Single Family on 0.00 Acres

Century Meadows (Camrose), Camrose, AB

This LEGALLY SUITED, 5 bedroom home is a MONEY MAKER & would make the perfect addition to your rental portfolio, or the ideal place for a FRIST TIME home BUYER to SUPPLIMENT A MORTGAGE. Situated on a quiet street, in a family-friendly subdivision, this home is packed with upgrades. Offering 1040 SQFT, this home comes with a upgraded METAL ROOF, on both the house & the double garage. The fenced backyard comes w/ a large deck & is the perfect place to wind down after a long day. The main level comes w/ 3 bedrooms, a beautiful renovated kitchen, a functional layout & upstairs laundry. The basement features a FULL SUITE w/ 2 bedrooms, a full kitchen, laundry & 3-pc bathroom. Other upgrades include NEWER WINDOWS! Renovated to incorporate quiet rock drywall, acoustic glue, safe & sound insulation. A Heat Recovery Air Exchanger to reduce energy consumption. Natrual Gas BBQ hook up and walking distance of an abundance of schools of all levels, walking paths and parks. Don't miss the great opportuntity.