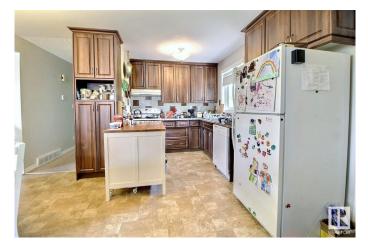

#### \$329,000

5 Bedroom, 2.00 Bathroom, 1,048 sqft Single Family on 0.00 Acres

Century Meadows (Camrose), Camrose, AB

This LEGALLY SUITED, 5 bedroom home is a MONEY MAKER & would make the perfect addition to your rental portfolio, or the ideal place for a FRIST TIME home BUYER to SUPPLIMENT A MORTGAGE. Situated on a quiet street, in a family-friendly subdivision, this home is packed with upgrades. Offering 1040 SQFT, this home comes with a upgraded METAL ROOF, on both the house & the double garage. The fenced backyard comes w/ a large deck & is the perfect place to wind down after a long day. The main level comes w/ 3 bedrooms, a beautiful renovated kitchen, a functional layout & upstairs laundry. The basement features a FULL SUITE w/ 2 bedrooms, a full kitchen, laundry & 3-pc bathroom. Other upgrades include NEWER WINDOWS! Renovated to incorporate quiet rock drywall, acoustic glue, safe & sound insulation. A Heat Recovery Air Exchanger to reduce energy consumption. Natrual Gas BBQ hook up and walking distance of an abundance of schools of all levels, walking paths and parks. Don't miss the great opportuntity.