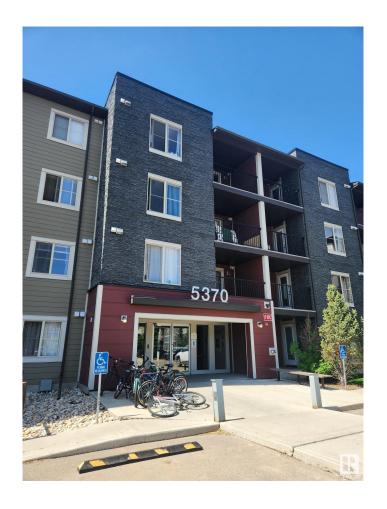

# \$185,000 - 5370 Chappelle Road, Edmonton

MLS® #E4439876

### \$185,000

2 Bedroom, 2.00 Bathroom, 907 sqft Condo / Townhouse on 0.00 Acres

Chappelle Area, Edmonton, AB

"Civil Enforcement Sale" Tenant occupied investment property being sold "Sight Unseen, Where-Is, As-Is". The subject property is purported to be in good condition with 2 bedroom, 2 bathrooms, and Rental income of \$1650/mth (mth to mth lease) which includes use of the titled underground parking stall. Tenants must be assumed as Consolidated Civil Enforcement will Not conduct an eviction. All information and measurements have been obtained from the Tax Assessment, old MLS, a recent Appraisal and/or assumed, and could not be confirmed. "The measurements represented do not imply they are in accordance with the Residential Measurement Standard in Alberta". There is NO ACCESS to the property, drive-by's only and please respect both the Owner's and Tenant's situation.

# **Community Information**

Address 5370 Chappelle Road

Area Edmonton

Subdivision Chappelle Area

City Edmonton
County ALBERTA

Province AB

Postal Code T6W 3L5