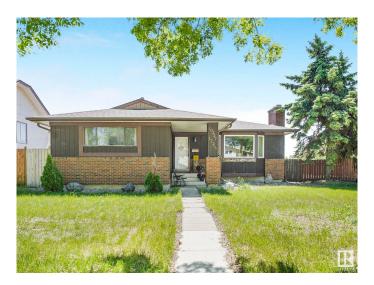

## \$375,000

3 Bedroom, 2.50 Bathroom, 1,222 sqft Single Family on 0.00 Acres

Baturyn, Edmonton, AB

This great home sits on a huge corner lot and offers a traditional bungalow layout with big front living room boasting a cozy fireplace and large windows to the front yard. Kitchen with nook area, dining area and separate entrance to the basement. Main floor offers primary bedroom with 2 piece ensuite and 2 more good sized bedrooms, full 4 piece bath. The basement is finished with large rec room, den and large laundry area and mechanical with lots of room for storage. Space for future garage or use the current parking area for up to 4 vehicles. Large yard for a garden and lawn space for kids! Great family friendly neighbourhood close to shopping, schools and parks.

### **Exterior**

Exterior Wood, Stucco

Exterior Features Back Lane, Corner Lot, Fenced, Playground Nearby, Public

Transportation, Schools, Shopping Nearby

Roof Asphalt Shingles

Construction Wood, Stucco

Foundation Concrete Perimeter