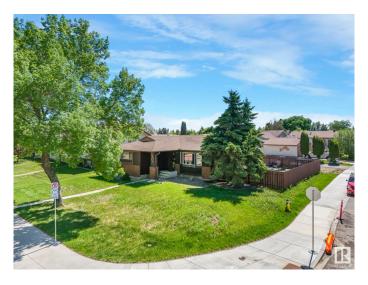

## \$375,000

3 Bedroom, 2.50 Bathroom, 1,222 sqft Single Family on 0.00 Acres

Baturyn, Edmonton, AB

This great home sits on a huge corner lot and offers a traditional bungalow layout with big front living room boasting a cozy fireplace and large windows to the front yard. Kitchen with nook area, dining area and separate entrance to the basement. Main floor offers primary bedroom with 2 piece ensuite and 2 more good sized bedrooms, full 4 piece bath. The basement is finished with large rec room, den and large laundry area and mechanical with lots of room for storage. Space for future garage or use the current parking area for up to 4 vehicles. Large yard for a garden and lawn space for kids! Great family friendly neighbourhood close to shopping, schools and parks.

### **Exterior**

Exterior Wood, Stucco

Exterior Features Back Lane, Corner Lot, Fenced, Playground Nearby, Public

Transportation, Schools, Shopping Nearby

Roof Asphalt Shingles

Construction Wood, Stucco

Foundation Concrete Perimeter