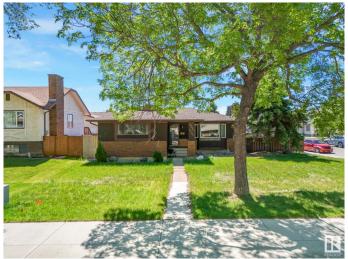

## \$375,000

3 Bedroom, 2.50 Bathroom, 1,222 sqft Single Family on 0.00 Acres

Baturyn, Edmonton, AB

This great home sits on a huge corner lot and offers a traditional bungalow layout with big front living room boasting a cozy fireplace and large windows to the front yard. Kitchen with nook area, dining area and separate entrance to the basement. Main floor offers primary bedroom with 2 piece ensuite and 2 more good sized bedrooms, full 4 piece bath. The basement is finished with large rec room, den and large laundry area and mechanical with lots of room for storage. Space for future garage or use the current parking area for up to 4 vehicles. Large yard for a garden and lawn space for kids! Great family friendly neighbourhood close to shopping, schools and parks.

### **Exterior**

Exterior Wood, Stucco

Exterior Features Back Lane, Corner Lot, Fenced, Playground Nearby, Public

Transportation, Schools, Shopping Nearby

Roof Asphalt Shingles

Construction Wood, Stucco

Foundation Concrete Perimeter