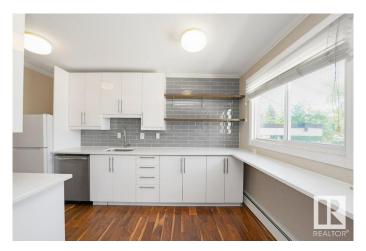

## \$178,300

1 Bedroom, 1.00 Bathroom, 661 sqft Condo / Townhouse on 0.00 Acres

Queen Alexandra, Edmonton, AB

Welcome to this well renovated unit in Golden Ash Manor in the heart of Queen Alexandra. Located just off Whyte Avenue, this stylish and well maintained unit features modern updates and walnut hardwood flooring throughout. The spacious living room has big windows and has a balcony. The kitchen has upgraded high end cabinets, quartz countertop, glass backsplash and stainless steel appliances. The unit includes in-suite laundry and additional storage right by the entrance. This pet-friendly building offers peace of mind with lower monthly condo fees, making it a fantastic option for students, professionals, or investors. With public transit, shops, restaurants, and the University of Alberta all within walking distance, convenience meets comfort in this move-in-ready home.