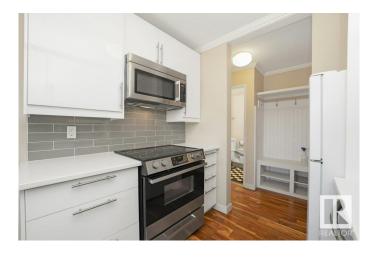

## \$178,300

1 Bedroom, 1.00 Bathroom, 661 sqft Condo / Townhouse on 0.00 Acres

Queen Alexandra, Edmonton, AB

Welcome to this well renovated unit in Golden Ash Manor in the heart of Queen Alexandra. Located just off Whyte Avenue, this stylish and well maintained unit features modern updates and walnut hardwood flooring throughout. The spacious living room has big windows and has a balcony. The kitchen has upgraded high end cabinets, quartz countertop, glass backsplash and stainless steel appliances. The unit includes in-suite laundry and additional storage right by the entrance. This pet-friendly building offers peace of mind with lower monthly condo fees, making it a fantastic option for students, professionals, or investors. With public transit, shops, restaurants, and the University of Alberta all within walking distance, convenience meets comfort in this move-in-ready home.

### Interior

Appliances Dishwasher-Built-In, Euro Washer/Dryer Combo, Microwave Hood Fan,

Refrigerator, Stove-Electric

Heating Hot Water, Natural Gas