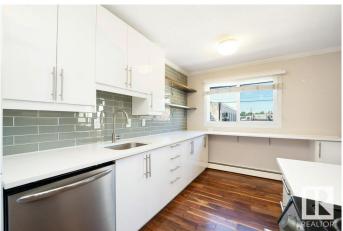

## \$178,300

1 Bedroom, 1.00 Bathroom, 661 sqft Condo / Townhouse on 0.00 Acres

Queen Alexandra, Edmonton, AB

Welcome to this well renovated unit in Golden Ash Manor in the heart of Queen Alexandra. Located just off Whyte Avenue, this stylish and well maintained unit features modern updates and walnut hardwood flooring throughout. The spacious living room has big windows and has a balcony. The kitchen has upgraded high end cabinets, quartz countertop, glass backsplash and stainless steel appliances. The unit includes in-suite laundry and additional storage right by the entrance. This pet-friendly building offers peace of mind with lower monthly condo fees, making it a fantastic option for students, professionals, or investors. With public transit, shops, restaurants, and the University of Alberta all within walking distance, convenience meets comfort in this move-in-ready home.