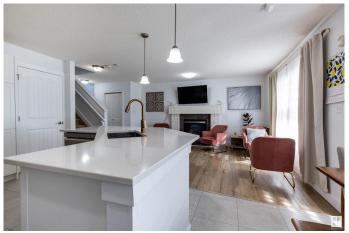

#### \$560,000

4 Bedroom, 3.50 Bathroom, 2,216 sqft Single Family on 0.00 Acres

Macewan, Edmonton, AB

Welcome to this beautiful home in the highly sought-after community of MacEwan! Thoughtfully renovated and equipped with central AC, heated garage and stainless steel appliances! This spacious, 4 Bedroom, 3 full bath residence offers comfort, style, and functionality for large families and to those who love to entertain. The fully finished basement provides additional living space, while the generous layout ensures room for everyone. Step outside to a large backyard that backs onto a scenic pathwayâ€"perfect for relaxing or outdoor gatherings. Ideally located just minutes from parks, schools, shopping, and other essential amenities, this home combines convenience with charm. Don't miss the opportunity to make it yours!

### Interior

Interior Features ensuite bathroom

Appliances Air Conditioning-Central, Dishwasher-Built-In, Dryer, Garage Control,

Garage Opener, Hood Fan, Refrigerator, Stove-Electric, Washer

Heating Forced Air-1, Natural Gas