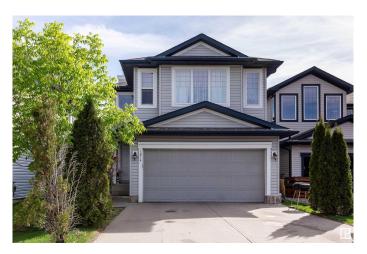

# \$560,000 - 1814 Melrose Crescent, Edmonton

MLS® #E4439495

#### \$560,000

4 Bedroom, 3.50 Bathroom, 2,216 sqft Single Family on 0.00 Acres

Macewan, Edmonton, AB

Welcome to this beautiful home in the highly sought-after community of MacEwan! Thoughtfully renovated and equipped with central AC, heated garage and stainless steel appliances! This spacious, 4 Bedroom, 3 full bath residence offers comfort, style, and functionality for large families and to those who love to entertain. The fully finished basement provides additional living space, while the generous layout ensures room for everyone. Step outside to a large backyard that backs onto a scenic pathwayâ€"perfect for relaxing or outdoor gatherings. Ideally located just minutes from parks, schools, shopping, and other essential amenities, this home combines convenience with charm. Don't miss the opportunity to make it yours!

Type Single Family

Sub-Type Detached Single Family

Style 2 Storey
Status Active

#### **Exterior**

Exterior Wood, Vinyl

Exterior Features Airport Nearby, Fenced, Landscaped, Schools, Shopping Nearby

Roof Asphalt Shingles

Construction Wood, Vinyl

Foundation Concrete Perimeter