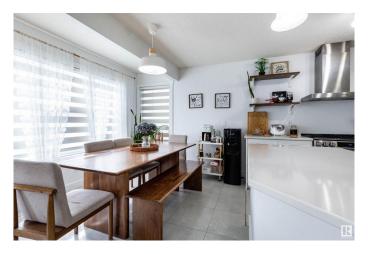

#### \$560,000

4 Bedroom, 3.50 Bathroom, 2,216 sqft Single Family on 0.00 Acres

Macewan, Edmonton, AB

Welcome to this beautiful home in the highly sought-after community of MacEwan! Thoughtfully renovated and equipped with central AC, heated garage and stainless steel appliances! This spacious, 4 Bedroom, 3 full bath residence offers comfort, style, and functionality for large families and to those who love to entertain. The fully finished basement provides additional living space, while the generous layout ensures room for everyone. Step outside to a large backyard that backs onto a scenic pathwayâ€"perfect for relaxing or outdoor gatherings. Ideally located just minutes from parks, schools, shopping, and other essential amenities, this home combines convenience with charm. Don't miss the opportunity to make it yours!

### Interior

Interior Features ensuite bathroom

Appliances Air Conditioning-Central, Dishwasher-Built-In, Dryer, Garage Control,

Garage Opener, Hood Fan, Refrigerator, Stove-Electric, Washer

Heating Forced Air-1, Natural Gas