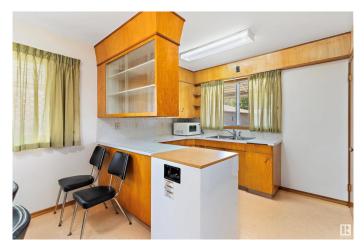

#### \$419,900

4 Bedroom, 2.00 Bathroom, 1,145 sqft Single Family on 0.00 Acres

Kenilworth, Edmonton, AB

Charming bungalow in Kenilworth with three bedrooms up, double detached garage, and a fully finished basement. Ideal for first-time homeowners eager to build equity or investors seeking a new project. Solid layout with great potential to modernize and customize. Enjoy the spacious backyardâ€"perfect for entertaining, gardening, or kids to play. Close to schools, parks, transit, and all amenities. Don't miss this opportunity to invest in a fantastic neighborhood and create the home of your dreams!

### **Community Information**

| Address<br>Area<br>Subdivision<br>City<br>County | 8404 71 Street<br>Edmonton<br>Kenilworth<br>Edmonton<br>ALBERTA                                                           |  |
|--------------------------------------------------|---------------------------------------------------------------------------------------------------------------------------|--|
| Province<br>Postal Code                          | AB<br>T6B 1X4                                                                                                             |  |
|                                                  |                                                                                                                           |  |
| Amenities                                        |                                                                                                                           |  |
| Amenities                                        | On Street Parking, Detectors Smoke, No Animal Home, No Smoking<br>Home                                                    |  |
| Parking                                          | Double Garage Detached                                                                                                    |  |
| Interior                                         |                                                                                                                           |  |
| Appliances                                       | Dishwasher-Portable, Dryer, Garage Control, Garage Opener, Refrigerator, Stove-Electric, Washer, Window Coverings         |  |
| Heating                                          | Forced Air-1, Natural Gas                                                                                                 |  |
| Stories                                          | 2                                                                                                                         |  |
| Has Basement                                     | Yes                                                                                                                       |  |
| Basement                                         | Full, Finished                                                                                                            |  |
| Exterior                                         |                                                                                                                           |  |
| Exterior                                         | Concrete, Stucco                                                                                                          |  |
| Exterior Features                                | Fenced, Golf Nearby, Landscaped, Playground Nearby, Public Swimming Pool, Public Transportation, Schools, Shopping Nearby |  |
| Roof                                             | Asphalt Shingles                                                                                                          |  |
| Construction                                     | Concrete, Stucco                                                                                                          |  |
| Foundation                                       | Concrete Perimeter                                                                                                        |  |
| Additional Information                           |                                                                                                                           |  |