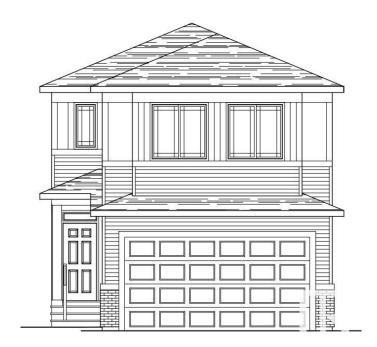

### \$589,900

3 Bedroom, 2.50 Bathroom, 2,194 sqft Single Family on 0.00 Acres

Secord, Edmonton, AB

Welcome to a beautifully designed home that blends comfort, style, and functionality. This home offers functional space for family living, featuring a main floor flex room and an upper floor entertainment area. The kitchen includes two-tone cabinetry, stainless steel appliances, quartz countertops, and knockdown ceiling texture throughout. Spindle railing adds detail to the main level. The primary bedroom includes an ensuite with upgraded finishes. Triple pane windows and a 9' foundation height contribute to energy efficiency and a spacious feel. Additional features include a separate side entrance and a gas line for future BBQ installation. Photos are representative.

#### Interior

Interior Features ensuite bathroom

Appliances Dishwasher-Built-In, Microwave Hood Fan, Refrigerator, Stove-Electric

Heating Forced Air-1, Natural Gas

Stories 2

Has Basement Yes

Basement Full, Unfinished