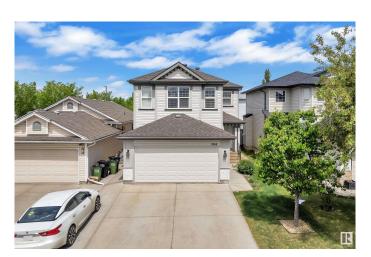

# \$529,900 - 3144 25 Avenue, Edmonton

MLS® #E4439313

### \$529,900

4 Bedroom, 3.50 Bathroom, 1,774 sqft Single Family on 0.00 Acres

Silver Berry, Edmonton, AB

Well Preserved, This Jayman built 2-storey house with double attached car garage offers 1774 sqft + Fully Finished Basement. This Beautiful home offers you Living room, kitchen, dining, half bath & Laundry on the main floor. Nice open living room with Gas fireplace. A spacious DINING nook is flooded by sunlight. The patio door leads to the elegant sundeck. Second floor comes with three bedrooms, 2 washrooms and enormous Bonus room. Huge master bedroom with 4pc En-suite. Fully finished basement has a great room, one bedroom and full 3pc bath. Fully Fenced & Landscaped backyard .Close to Meadows Rec Centre, shopping, school, parks etc.

## **Community Information**

Address 3144 25 Avenue

Area Edmonton
Subdivision Silver Berry
City Edmonton
County ALBERTA

Province AB

Postal Code T6T 0C8