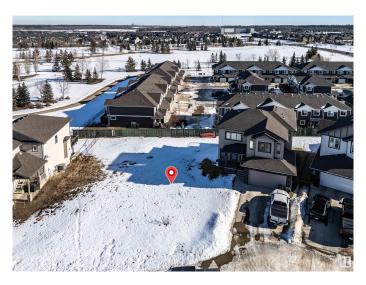

### \$229,900

0 Bedroom, 0.00 Bathroom, Single Family on 0.00 Acres

Spruce Village, Spruce Grove, AB

One of the last TWO WALKOUT LOTS remaining in Spruce Village backing onto Jubilee Park. Zoned for duplex or single family. Or buy the lot next door and build a bungalow duplex unit over the two lots. Enjoy the benefits of building in an already well established neighborhood. Located within a 5minute walk to Greystone Centennial Middle School. This neighborhood is on the most eastern side of Spruce grove making it only 15 min drive to the west end of Edmonton. This is a 4600 sf lot with a 30 foot building pocket. A great location with trails, parks, family friendly amenities at your doorstep. This is a great opportunity to build to suit.

# **Community Information**

Address 40 Voleta Crest Area Spruce Grove

Subdivision Spruce Village

City Spruce Grove

County ALBERTA

Province AB

Postal Code T7X 0J8