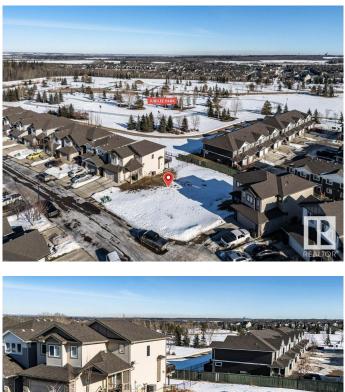

#### \$229,900

0 Bedroom, 0.00 Bathroom, Single Family on 0.00 Acres

Spruce Village, Spruce Grove, AB

One of the last TWO WALKOUT LOTS remaining in Spruce Village backing onto Jubilee Park. Zoned for duplex or single family. Or buy the lot next door and build a bungalow duplex unit over the two lots. Enjoy the benefits of building in an already well established neighborhood. Located within a 5minute walk to Greystone Centennial Middle School. This neighborhood is on the most eastern side of Spruce grove making it only 15 min drive to the west end of Edmonton. This is a 4600 sf lot with a 30 foot building pocket. A great location with trails, parks, family friendly amenities at your doorstep. This is a great opportunity to build to suit.

## **Community Information**

| Address | 42 Voleta Crest |
|---------|-----------------|
| Area    | Spruce Grove    |

| Subdivision | Spruce Village |
|-------------|----------------|
| City        | Spruce Grove   |
| County      | ALBERTA        |
| Province    | AB             |
| Postal Code | T7X 0J8        |

# Exterior

Exterior Features Flat Site, Level Land, No Back Lane, Park/Reserve