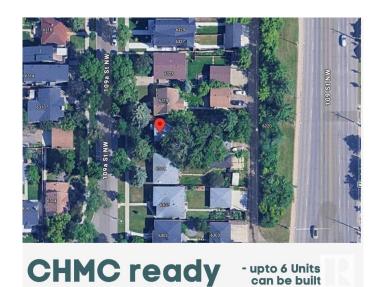

#### \$459,000

0 Bedroom, 0.00 Bathroom, Single Family on 0.00 Acres

Parkallen (Edmonton), Edmonton, AB

Parkallen Beauty with UOA! Ready to Build for CMHC Side-by-Side Duplex and Two double Garages and Garden Suites on Top Development Permit approved near University Of Alberta. 43x144 feet Lot with Hard work of Demolition completed, Back lane access to 109 Street, Treed Alley at back. Ready to Build.

### **Additional Information**

Date Listed May 29th, 2025

Days on Market 18

Zoning Zone 15

DATA IS DEEMED RELIABLE BUT IS NOT GUARANTEED ACCURATE BY THE REALTORS® ASSOCIATION OF EDMONTON. COPYRIGHT 2025 BY THE REALTORS® ASSOCIATION OF EDMONTON. ALL RIGHTS RESERVED.Trademarks are owned or controlled by the Canadian Real Estate Association (CREA) and identify real estate professionals who are members of CREA (REALTOR®, REALTORS®) and/or the quality of services they provide (MLS®, Multiple Listing Service®)