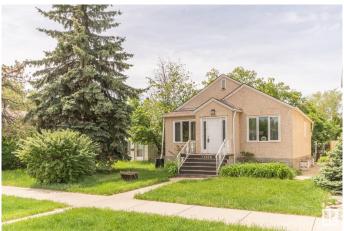

#### \$320,000

2 Bedroom, 1.00 Bathroom, 825 sqft Single Family on 0.00 Acres

Cromdale, Edmonton, AB

Take a step back in time to 1947 when you find crystal glass door knobs, front and back porches and stained glass windows to welcome you. This beautifully treed street in Cromdale holds a lot of history as does this home. You will find it is pretty much original and being it has been rented for many years it is being sold As Is Where Is. Please take a look and see if you are someone who loves to restore older homes or perhaps just the lot is more to your liking. How great to be able to walk to the foot ball games or a concert in Commonwealth Stadium. So close to downtown, shopping, medical and parks. With the back alley you have access to parking in the back or on the street. A hidden gem for sure.

## **Community Information**

Address 11208 79 Street

Area Edmonton
Subdivision Cromdale
City Edmonton
County ALBERTA

Province AB

Postal Code T5B 2J7

#### **Exterior**

Exterior Wood, Stucco

Exterior Features Back Lane, Low Maintenance Landscape, Public Swimming Pool, Public

Transportation

Roof Asphalt Shingles

Construction Wood, Stucco

Foundation Concrete Perimeter