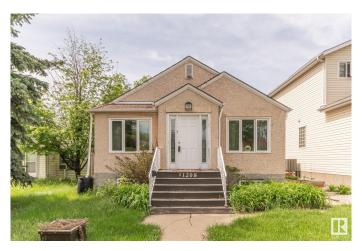

#### \$320,000

2 Bedroom, 1.00 Bathroom, 825 sqft Single Family on 0.00 Acres

Cromdale, Edmonton, AB

Take a step back in time to 1947 when you find crystal glass door knobs, front and back porches and stained glass windows to welcome you. This beautifully treed street in Cromdale holds a lot of history as does this home. You will find it is pretty much original and being it has been rented for many years it is being sold As Is Where Is. Please take a look and see if you are someone who loves to restore older homes or perhaps just the lot is more to your liking. How great to be able to walk to the foot ball games or a concert in Commonwealth Stadium. So close to downtown, shopping, medical and parks. With the back alley you have access to parking in the back or on the street. A hidden gem for sure.

#### **Exterior**

Exterior Wood, Stucco

Exterior Features Back Lane, Low Maintenance Landscape, Public Swimming Pool, Public

Transportation

Roof Asphalt Shingles

Construction Wood, Stucco

Foundation Concrete Perimeter