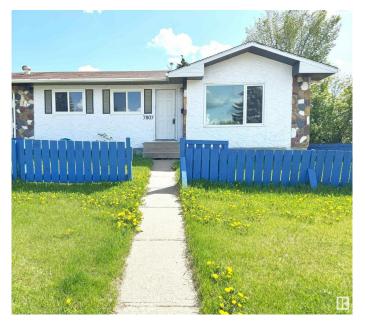

# \$430,000 - 7807 36 Avenue, Edmonton

MLS® #E4438552

## \$430.000

5 Bedroom, 2.00 Bathroom, 949 sqft Single Family on 0.00 Acres

Richfield, Edmonton, AB

Investor Alert! Fully renovated half duplex bungalow in Lee Ridge, Mill Woodsâ€"perfect for first-time buyers or savvy investors. Rare opportunity for a visionary developer. Sitting on a 70' x 70' (5,000 sq ft) lot, this home features 5 bedrooms and 6-8 parking stalls. The main floor includes 3 bedrooms, a full bath, a bright living room, an updated kitchen with new appliances, and laundry. The fully finished basement has a separate entrance, 2 bedrooms, a second kitchen, second laundry, and living spaceâ€"ideal for a nanny or in-law suite. Recent upgrades include new flooring, paint, kitchens, and bathrooms. Walking distance to schools, parks, shopping, and transit. A must-see with high potential for future redevelopment!

## **Community Information**

Address 7807 36 Avenue

Area Edmonton
Subdivision Richfield
City Edmonton
County ALBERTA

Province AB

Postal Code T6K 0C5