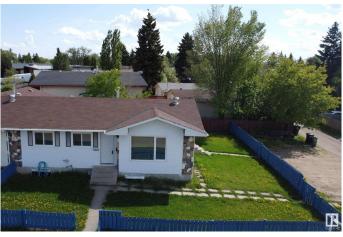

# \$430,000 - 7807 36 Avenue, Edmonton

MLS® #E4438552

## \$430.000

5 Bedroom, 2.00 Bathroom, 949 sqft Single Family on 0.00 Acres

Richfield, Edmonton, AB

Investor Alert! Fully renovated half duplex bungalow in Lee Ridge, Mill Woodsâ€"perfect for first-time buyers or savvy investors. Rare opportunity for a visionary developer. Sitting on a 70' x 70' (5,000 sq ft) lot, this home features 5 bedrooms and 6-8 parking stalls. The main floor includes 3 bedrooms, a full bath, a bright living room, an updated kitchen with new appliances, and laundry. The fully finished basement has a separate entrance, 2 bedrooms, a second kitchen, second laundry, and living spaceâ€"ideal for a nanny or in-law suite. Recent upgrades include new flooring, paint, kitchens, and bathrooms. Walking distance to schools, parks, shopping, and transit. A must-see with high potential for future redevelopment!

## **Community Information**

Address 7807 36 Avenue

Area Edmonton
Subdivision Richfield
City Edmonton
County ALBERTA

Province AB

Postal Code T6K 0C5