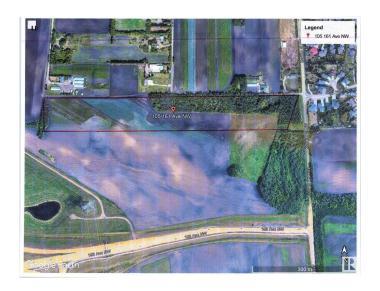

# \$1,850,000 - 105 161 Ave Nw, Edmonton

MLS® #E4438534

### \$1,850,000

0 Bedroom, 0.00 Bathroom, Single Family on 0.00 Acres

Rural North East South Sturgeon, Edmonton, AB

This 19.25 acre parcel is an excellent investment opportunity for future residential development. it is situated within the future Horse Hill Neighbourhood 1B which is part of the Horse Hill Area Structure Plan. Residential development is currently underway across form this parcel. It is located across from the Quarry Ridge residential community and minutes away from both the Quarry Golf Club. Excess to Meridian Street and 153 ave connecting to Anthony Henday Freeway.

## **Community Information**

Address 105 161 Ave Nw

Area Edmonton

Subdivision Rural North East South Sturgeon

City Edmonton
County ALBERTA

Province AB

Postal Code T5Y 6M2