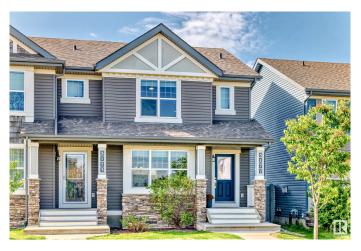

### \$439,900

3 Bedroom, 2.50 Bathroom, 1,306 sqft Single Family on 0.00 Acres

Charlesworth, Edmonton, AB

Perfect starter home in the community of Charlesworth! Step inside this immaculate open concept home, featuring ceramic tile and dark laminate and A/C!! Entertain in your living room adjacent to the beautiful kitchen with eating bar and stainless steel appliances. Main floor is complete with an eating nook and half bath. On the upper level, you will find the primary bedroom, with a walk-in-closet and 3 piece ensuite. 2 other bedrooms along with a 4 piece bathroom complete the upper level. The basement is unfinished for your future development. Close to shopping, schools, transportation, you do not want to miss this opportunity!

#### **Essential Information**

MLS® # E4438501 Price \$439,900

Bedrooms 3
Bathrooms 2.50
Full Baths 2
Half Baths 1

Square Footage 1,306 Acres 0.00 Year Built 2011

Type Single Family

Sub-Type Half Duplex

Style 2 Storey
Status Active

#### **Exterior**

Exterior Wood, Stone, Vinyl

Exterior Features Fenced, Landscaped, Public Transportation, Schools, Shopping Nearby

Roof Asphalt Shingles

Construction Wood, Stone, Vinyl

Foundation Concrete Perimeter