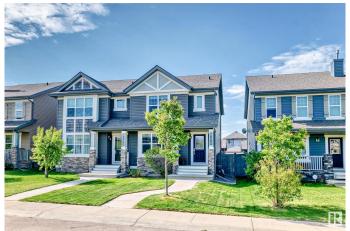

### \$439,900

3 Bedroom, 2.50 Bathroom, 1,306 sqft Single Family on 0.00 Acres

Charlesworth, Edmonton, AB

Perfect starter home in the community of Charlesworth! Step inside this immaculate open concept home, featuring ceramic tile and dark laminate and A/C!! Entertain in your living room adjacent to the beautiful kitchen with eating bar and stainless steel appliances. Main floor is complete with an eating nook and half bath. On the upper level, you will find the primary bedroom, with a walk-in-closet and 3 piece ensuite. 2 other bedrooms along with a 4 piece bathroom complete the upper level. The basement is unfinished for your future development. Close to shopping, schools, transportation, you do not want to miss this opportunity!

#### **Essential Information**

MLS® # E4438501 Price \$439,900

Bedrooms 3
Bathrooms 2.50
Full Baths 2
Half Baths 1

Square Footage 1,306 Acres 0.00 Year Built 2011

Type Single Family

Sub-Type Half Duplex

Style 2 Storey
Status Active

#### **Exterior**

Exterior Wood, Stone, Vinyl

Exterior Features Fenced, Landscaped, Public Transportation, Schools, Shopping Nearby

Roof Asphalt Shingles

Construction Wood, Stone, Vinyl

Foundation Concrete Perimeter