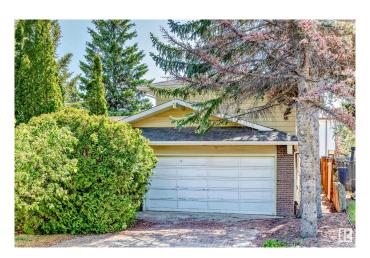

## \$650,000

3 Bedroom, 2.50 Bathroom, 1,817 sqft Single Family on 0.00 Acres

Westridge (Edmonton), Edmonton, AB

LOVELY 3 BDRM 1 1/2 STORY IN WESTRIDGE. Walk right in to a large Foyer, and large Living room, country style kitchen WITH LOTS OF CUPBOARDS. Open Family WITH SLIDING DOORS TO LARGE DECK(COVERED). Upstairs you have the main bedroom with ensuite and 2 bedrooms. Basement is unfinished awaiting your final touches. Convenient location, must see!

# **Amenities**

Amenities Deck, Hot Water Natural Gas

Parking Double Garage Attached

### **Exterior**

Exterior Wood, Vinyl

Exterior Features Treed Lot, Partially Fenced

Roof Asphalt Shingles

Construction Wood, Vinyl

Foundation Concrete Perimeter