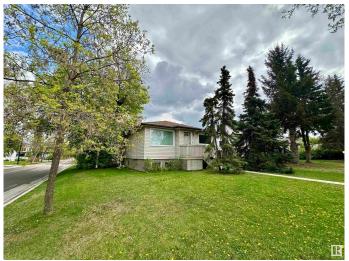

## \$375,000

1 Bedroom, 1.00 Bathroom, 862 sqft Single Family on 0.00 Acres

Grovenor, Edmonton, AB

Prime Opportunity in Sought after Grovenor! This 43' x 130' CORNER LOT sits on a stunning tree-lined street in one of Edmonton's most desirable neighborhoods. Surrounded by upscale homes and infill development, this is your chance to build a luxurious single-family home or explore multi-unit potential. With easy access to downtown, the River Valley, trails, shopping, and top-rated schools, the location is unmatched. Whether you're a builder, investor, or dream-home designer, this lot offers exceptional value in a high-demand area. Don't miss this rare chance to secure a premium lot in a high-end community with limitless potential!

Type Single Family

Sub-Type Detached Single Family

Style Bungalow

Status Active