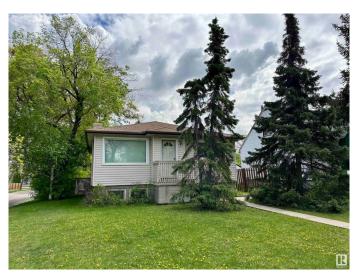

## \$375,000

1 Bedroom, 1.00 Bathroom, 862 sqft Single Family on 0.00 Acres

Grovenor, Edmonton, AB

Prime Opportunity in Sought after Grovenor! This 43' x 130' CORNER LOT sits on a stunning tree-lined street in one of Edmonton's most desirable neighborhoods. Surrounded by upscale homes and infill development, this is your chance to build a luxurious single-family home or explore multi-unit potential. With easy access to downtown, the River Valley, trails, shopping, and top-rated schools, the location is unmatched. Whether you're a builder, investor, or dream-home designer, this lot offers exceptional value in a high-demand area. Don't miss this rare chance to secure a premium lot in a high-end community with limitless potential!

Type Single Family

Sub-Type Detached Single Family

Style Bungalow

Status Active