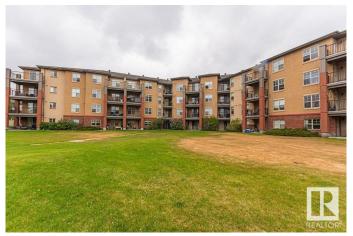

#### \$165,000

1 Bedroom, 1.00 Bathroom, 721 sqft Condo / Townhouse on 0.00 Acres

Rutherford (Edmonton), Edmonton, AB

Welcome to Rutherford Village! With over 700 sq ft. This spacious southeast-facing 1-bedroom, 1-bathroom condo features underground parking and a storage unit. The eat-in kitchen has white appliances, laminate countertops, and ample cabinet space. The unit boasts carpet and linoleum flooring, in-suite laundry, a dedicated dining area, and a private patio with a BBQ gas hookup that backs onto green space and a lake. The location is ideal, close to schools, walking paths, parks, and shops. Additionally, it is only a 15-minute drive to Edmonton Airport. Condo fees include electricity/Heat/water.

#### **Exterior**

Exterior Wood, Brick, Stucco

Exterior Features Backs Onto Park/Trees, Landscaped, No Back Lane, No Through Road,

Public Transportation, Schools, Shopping Nearby

Roof Asphalt Shingles

Construction Wood, Brick, Stucco