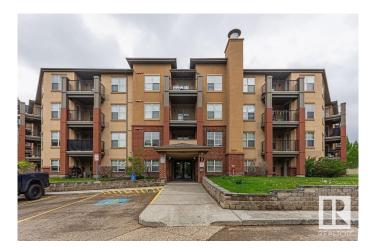

#### \$165,000

1 Bedroom, 1.00 Bathroom, 721 sqft Condo / Townhouse on 0.00 Acres

Rutherford (Edmonton), Edmonton, AB

Welcome to Rutherford Village! With over 700 sq ft. This spacious southeast-facing 1-bedroom, 1-bathroom condo features underground parking and a storage unit. The eat-in kitchen has white appliances, laminate countertops, and ample cabinet space. The unit boasts carpet and linoleum flooring, in-suite laundry, a dedicated dining area, and a private patio with a BBQ gas hookup that backs onto green space and a lake. The location is ideal, close to schools, walking paths, parks, and shops. Additionally, it is only a 15-minute drive to Edmonton Airport. Condo fees include electricity/Heat/water.

#### **Exterior**

Exterior Wood, Brick, Stucco

Exterior Features Backs Onto Park/Trees, Landscaped, No Back Lane, No Through Road,

Public Transportation, Schools, Shopping Nearby

Roof Asphalt Shingles

Construction Wood, Brick, Stucco