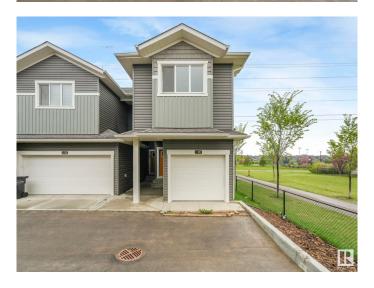

# \$349,900

3 Bedroom, 2.50 Bathroom, 1,227 sqft Condo / Townhouse on 0.00 Acres

The Orchards At Ellerslie, Edmonton, AB

Condo Townhome End Unit built 2022, 1227 sqft, 3 Bedroom 2.5 Bathroom, with deck, backing on green space and trail, quartz countertops, vinyl plank flooring, white kitchen & stainless steel appliances, living room and dining combined. All 3 bedrooms upstairs and laundry on the same level. 4pc ensuite bathroom for the primary bedroom & walk-in closet! Located near playground in the Orchards at Ellerslie in Edmonton's desirable South Side.

#### **Essential Information**

MLS® # E4438146 Price \$349,900

Bedrooms 3
Bathrooms 2.50
Full Baths 2
Half Baths 1

Square Footage 1,227 Acres 0.00 Year Built 2022

Type Condo / Townhouse

Sub-Type Townhouse

Style 2 Storey
Status Active