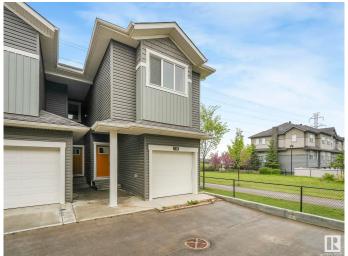

# \$349,900

3 Bedroom, 2.50 Bathroom, 1,227 sqft Condo / Townhouse on 0.00 Acres

The Orchards At Ellerslie, Edmonton, AB

Condo Townhome End Unit built 2022, 1227 sqft, 3 Bedroom 2.5 Bathroom, with deck, backing on green space and trail, quartz countertops, vinyl plank flooring, white kitchen & stainless steel appliances, living room and dining combined. All 3 bedrooms upstairs and laundry on the same level. 4pc ensuite bathroom for the primary bedroom & walk-in closet! Located near playground in the Orchards at Ellerslie in Edmonton's desirable South Side.

#### **Essential Information**

MLS® # E4438146 Price \$349,900

Bedrooms 3
Bathrooms 2.50
Full Baths 2
Half Baths 1

Square Footage 1,227 Acres 0.00 Year Built 2022

Type Condo / Townhouse

Sub-Type Townhouse

Style 2 Storey
Status Active