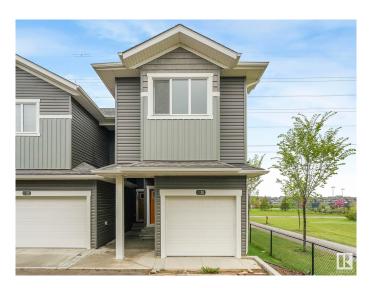

# \$349,900

3 Bedroom, 2.50 Bathroom, 1,227 sqft Condo / Townhouse on 0.00 Acres

The Orchards At Ellerslie, Edmonton, AB

Condo Townhome End Unit built 2022, 1227 sqft, 3 Bedroom 2.5 Bathroom, with deck, backing on green space and trail, quartz countertops, vinyl plank flooring, white kitchen & stainless steel appliances, living room and dining combined. All 3 bedrooms upstairs and laundry on the same level. 4pc ensuite bathroom for the primary bedroom & walk-in closet! Located near playground in the Orchards at Ellerslie in Edmonton's desirable South Side.

#### **Essential Information**

MLS® # E4438146 Price \$349,900

Bedrooms 3
Bathrooms 2.50
Full Baths 2
Half Baths 1

Square Footage 1,227 Acres 0.00 Year Built 2022

Type Condo / Townhouse

Sub-Type Townhouse

Style 2 Storey
Status Active