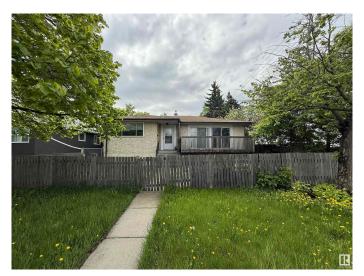

## \$459,900

4 Bedroom, 2.00 Bathroom, 1,206 sqft Single Family on 0.00 Acres

Hazeldean, Edmonton, AB

Development opportunity is knocking in the community of Hazeldeen. Corner 55x105 Ft Lot adjacent to 99 street. Ideal for building a triplex with basement suites or side by side duplex with garden suite.

Built in 1954

### **Exterior**

Exterior Wood, Stucco

Exterior Features Corner Lot, Flat Site, Public Transportation, Shopping Nearby

Roof Asphalt Shingles

Construction Wood, Stucco

Foundation Concrete Perimeter