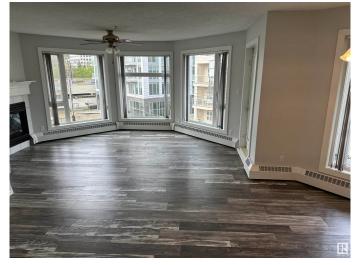

## \$189,000

2 Bedroom, 1.00 Bathroom, 915 sqft Condo / Townhouse on 0.00 Acres

WîhkwÃantôwin, Edmonton, AB

Located downtown and on a fairly quiet street is this 3rd floor two bedroom condo featuring newly painted kitchen cabinets in modern white with lovely glossy grey cement counter tops and stainless steel appliances. Nice open floor plan with laminate flooring a nice gas fireplace for those chili nights. Step out onto the east facing deck that overlooks your vehicle down below. The primary bedroom is a comfortable size and the full bathroom is a good size as well. Next to your insuite washer and dryer is a generous size storage area. Condo fees include heat and water. Close to LRT and trails and the river valley and of course the downtown action including nice Restaurants.