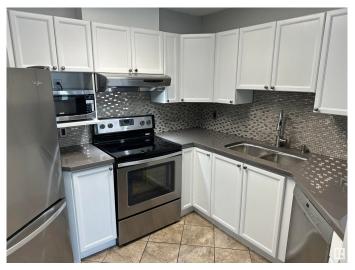

## \$189,000

2 Bedroom, 1.00 Bathroom, 915 sqft Condo / Townhouse on 0.00 Acres

WîhkwÃantôwin, Edmonton, AB

Located downtown and on a fairly quiet street is this 3rd floor two bedroom condo featuring newly painted kitchen cabinets in modern white with lovely glossy grey cement counter tops and stainless steel appliances. Nice open floor plan with laminate flooring a nice gas fireplace for those chili nights. Step out onto the east facing deck that overlooks your vehicle down below. The primary bedroom is a comfortable size and the full bathroom is a good size as well. Next to your insuite washer and dryer is a generous size storage area. Condo fees include heat and water. Close to LRT and trails and the river valley and of course the downtown action including nice Restaurants.