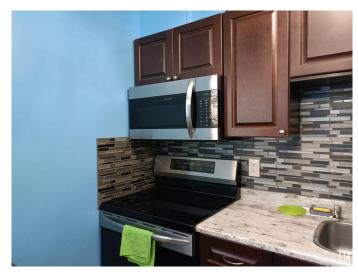

#### \$229,900

3 Bedroom, 2.50 Bathroom, 980 sqft Condo / Townhouse on 0.00 Acres

Homesteader, Edmonton, AB

Welcome to comfort and convenience in this beautifully renovated Northside townhome! Located just steps from major shopping centres and with quick access to the Henday, Wayne Gretzky Drive, and Yellowhead Trail, you're less than 20 minutes from almost anywhere in the city. This spacious home features 3 bedrooms and 2.5 bathrooms, with recent updates to the kitchen and bathrooms, including new cupboards, sinks, and faucets. The fully permitted finished basement offers a bright and open family room along with a 3-piece bathroom, perfect for extra living space or entertaining. Outside, enjoy a low-maintenance yard complete with a storage shed, ideal for keeping things tidy year-round. Freshly painted and move-in ready, this home is the perfect fit for its next family. Don't miss out on this turn-key opportunity!

#### Interior

Appliances Dryer, Microwave Hood Fan, Refrigerator, Stove-Electric, Washer

Heating Forced Air-1, Natural Gas

Stories 3

Has Basement Yes

Basement Full, Finished