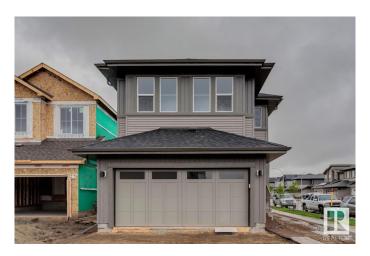

# \$619,900 - 22753 93a Avenue, Edmonton

MLS® #E4437770

### \$619,900

4 Bedroom, 3.50 Bathroom, 2,333 sqft Single Family on 0.00 Acres

Secord, Edmonton, AB

This Parkwood home with a Prairie elevation combines style and function. A separate side entrance and enclosed mud room off the garage add everyday convenience. The spacious den is perfect for a home office or formal dining. The kitchen features a spice kitchen, large walk-in pantry, and an island with a flush eating bar—ideal for entertaining. Upstairs offers a central bonus room, four bedrooms, and second-floor laundry. Bedroom #2 has its own ensuite, while the primary bedroom includes a luxurious five-piece ensuite and generous walk-in closet. Extra windows in the foyer, den, and stairwell fill the home with natural light.