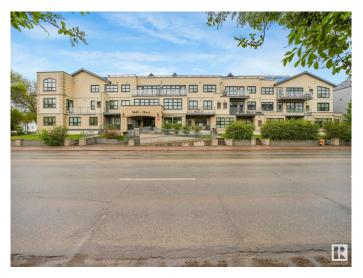

# \$297,900 - 304 9603 98 Avenue, Edmonton

MLS® #E4437748

## \$297,900

2 Bedroom, 2.00 Bathroom, 1,392 sqft Condo / Townhouse on 0.00 Acres

Cloverdale, Edmonton, AB

Executive condo 2 bedroom 2 bath, open concept with loft. Almost 1400 sqft of custom design awaits you, fabulous gourmet kitchen boasting granite counters & island, slate backsplash, corner pantry & exquisite maple stained cabinetry. Opens up to the spacious great room with balcony complete with stylish slate flooring, soaring ceilings & windows. Features 2 bedrooms with the Primary offering an ensuite with corner jacuzzi tub, large vanity & walk-in closet. Upstairs you will find the spectacular loft graced with hardwood, with a private terrace for you to enjoy the view of Gallagher's Park. 2 titled underground parking stalls. Located in the beautiful River Valley & minutes to the city offers you the opportunity for the lifestyle you have dreamed about!

# **Community Information**

Address 304 9603 98 Avenue

Area Edmonton
Subdivision Cloverdale
City Edmonton
County ALBERTA

Province AB

Postal Code T6C 2E2

## **Exterior**

Exterior Wood, Stone, Stucco

Exterior Features Playground Nearby, Public Transportation, Schools, Shopping Nearby,

Ski Hill Nearby

Roof Asphalt Shingles

Construction Wood, Stone, Stucco Foundation Concrete Perimeter