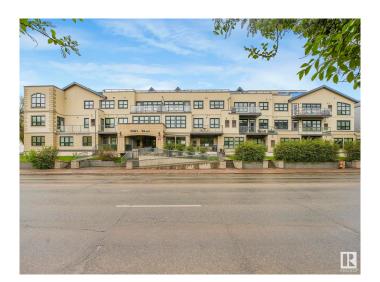

# \$297,900 - 304 9603 98 Avenue, Edmonton

MLS® #E4437748

## \$297,900

2 Bedroom, 2.00 Bathroom, 1,392 sqft Condo / Townhouse on 0.00 Acres

Cloverdale, Edmonton, AB

Executive condo 2 bedroom 2 bath, open concept with loft. Almost 1400 sqft of custom design awaits you, fabulous gourmet kitchen boasting granite counters & island, slate backsplash, corner pantry & exquisite maple stained cabinetry. Opens up to the spacious great room with balcony complete with stylish slate flooring, soaring ceilings & windows. Features 2 bedrooms with the Primary offering an ensuite with corner jacuzzi tub, large vanity & walk-in closet. Upstairs you will find the spectacular loft graced with hardwood, with a private terrace for you to enjoy the view of Gallagher's Park. 2 titled underground parking stalls. Located in the beautiful River Valley & minutes to the city offers you the opportunity for the lifestyle you have dreamed about!

# **Community Information**

Address 304 9603 98 Avenue

Area Edmonton
Subdivision Cloverdale
City Edmonton
County ALBERTA

Province AB

Postal Code T6C 2E2

## **Exterior**

Exterior Wood, Stone, Stucco

Exterior Features Playground Nearby, Public Transportation, Schools, Shopping Nearby,

Ski Hill Nearby

Roof Asphalt Shingles

Construction Wood, Stone, Stucco Foundation Concrete Perimeter