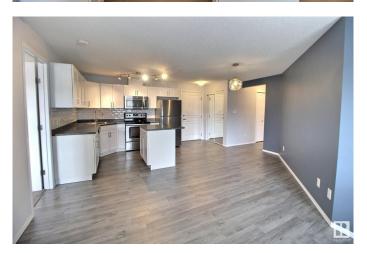

## \$205,000

2 Bedroom, 2.00 Bathroom, 880 sqft Condo / Townhouse on 0.00 Acres

Clareview Town Centre, Edmonton, AB

Welcome to this spacious condo, conveniently located by Clareview LRT station. The main living area is bright and open with modern colours, and upgraded lighting. The kitchen has plenty of cupboard and counter space, as well as stainless appliances and a centre island. The primary suite features a large closet and full ensuite. On the other side of the unit is the second bedroom, which also has a large closet and another full bathroom and in suite laundry. There is a titled underground parking stall, and a gym in the building. This home is a MUST SEE!