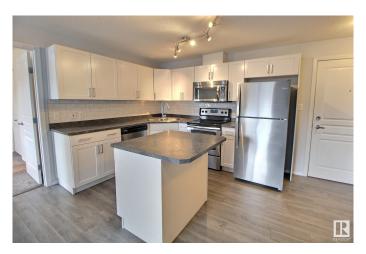

## \$205,000

2 Bedroom, 2.00 Bathroom, 880 sqft Condo / Townhouse on 0.00 Acres

Clareview Town Centre, Edmonton, AB

Welcome to this spacious condo, conveniently located by Clareview LRT station. The main living area is bright and open with modern colours, and upgraded lighting. The kitchen has plenty of cupboard and counter space, as well as stainless appliances and a centre island. The primary suite features a large closet and full ensuite. On the other side of the unit is the second bedroom, which also has a large closet and another full bathroom and in suite laundry. There is a titled underground parking stall, and a gym in the building. This home is a MUST SEE!