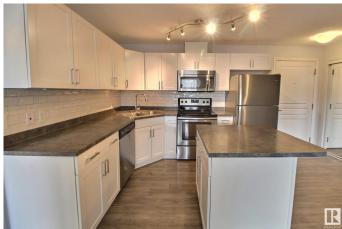

## \$205,000

2 Bedroom, 2.00 Bathroom, 880 sqft Condo / Townhouse on 0.00 Acres

Clareview Town Centre, Edmonton, AB

Welcome to this spacious condo, conveniently located by Clareview LRT station. The main living area is bright and open with modern colours, and upgraded lighting. The kitchen has plenty of cupboard and counter space, as well as stainless appliances and a centre island. The primary suite features a large closet and full ensuite. On the other side of the unit is the second bedroom, which also has a large closet and another full bathroom and in suite laundry. There is a titled underground parking stall, and a gym in the building. This home is a MUST SEE!