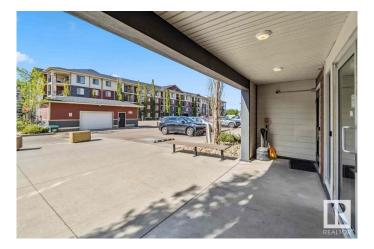

#### \$189,000

2 Bedroom, 1.00 Bathroom, 670 sqft Condo / Townhouse on 0.00 Acres

MacTaggart, Edmonton, AB

For more information, please click on "View Listing on Realtor Website". This modern 2-bedroom, 1-bath condo offers a spacious open floor plan, sleek granite countertops in the kitchen and bathroom, and the convenience of in-suite laundry. Relax on your private patio and enjoy the added security of a secure building entry. An assigned parking spot is also included. Condo is located on the main floor for easy access. Located in the desirable Terwillegar/MacTaggart area, it's close to Freson Bros, Windermere Shopping Centre, schools, steps away from public transportation, and has quick access to Anthony Henday for easy commuting. This is your chance to own in a beautiful, quiet neighborhood.

## **Community Information**

| Address                                                                      | 5816 Mullen Place                                                                                                          |
|------------------------------------------------------------------------------|----------------------------------------------------------------------------------------------------------------------------|
| Area                                                                         | Edmonton                                                                                                                   |
| Subdivision                                                                  | MacTaggart                                                                                                                 |
| City                                                                         | Edmonton                                                                                                                   |
| County                                                                       | ALBERTA                                                                                                                    |
| Province                                                                     | AB                                                                                                                         |
| Postal Code                                                                  | T6R 0W3                                                                                                                    |
| Amenities                                                                    |                                                                                                                            |
| Amenities                                                                    | Parking-Plug-Ins, Parking-Visitor, Patio, Security Door                                                                    |
| Parking Spaces                                                               | 1                                                                                                                          |
| Parking                                                                      | Stall                                                                                                                      |
|                                                                              |                                                                                                                            |
| Interior                                                                     |                                                                                                                            |
| Interior<br>Appliances                                                       | Dishwasher-Built-In, Hood Fan, Microwave Hood Fan, Refrigerator,<br>Stacked Washer/Dryer, Stove-Electric, Window Coverings |
|                                                                              |                                                                                                                            |
| Appliances                                                                   | Stacked Washer/Dryer, Stove-Electric, Window Coverings                                                                     |
| Appliances<br>Heating                                                        | Stacked Washer/Dryer, Stove-Electric, Window Coverings<br>In Floor Heat System, Electric                                   |
| Appliances<br>Heating<br># of Stories                                        | Stacked Washer/Dryer, Stove-Electric, Window Coverings<br>In Floor Heat System, Electric<br>4                              |
| Appliances<br>Heating<br># of Stories<br>Stories                             | Stacked Washer/Dryer, Stove-Electric, Window Coverings<br>In Floor Heat System, Electric<br>4<br>1                         |
| Appliances<br>Heating<br># of Stories<br>Stories<br>Has Basement             | Stacked Washer/Dryer, Stove-Electric, Window Coverings<br>In Floor Heat System, Electric<br>4<br>1<br>Yes                  |
| Appliances<br>Heating<br># of Stories<br>Stories<br>Has Basement<br>Basement | Stacked Washer/Dryer, Stove-Electric, Window Coverings<br>In Floor Heat System, Electric<br>4<br>1<br>Yes                  |