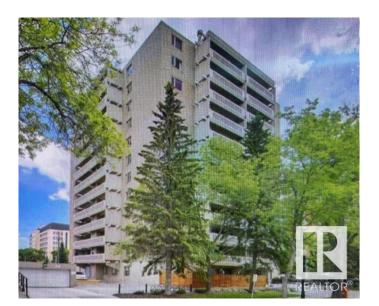

### \$255,000

2 Bedroom, 2.00 Bathroom, 1,346 sqft Condo / Townhouse on 0.00 Acres

WîhkwÃantôwin, Edmonton, AB

Welcome Home!! Super location, 3rd floor unit in Westwind Estates. Large entrance to this suite and opens to a very spacious living room featuring a wood burning fireplace and a super large balcony with views all around. 2 bedroom, 2 bathroom suite with vinyl plank flooring thru-out. Dining area adjoins the galley kitchen and unit features in-suite laundry and loads of storage space. Heated underground parking is also included. Super location with just a short walk to the river valley, shopping, restaurants and the LRT.

## **Exterior**

Exterior Concrete, Stucco

Exterior Features Recreation Use, Schools, Shopping Nearby, View City, See Remarks

Roof Tar & Damp; Gravel
Construction Concrete, Stucco
Foundation Concrete Perimeter