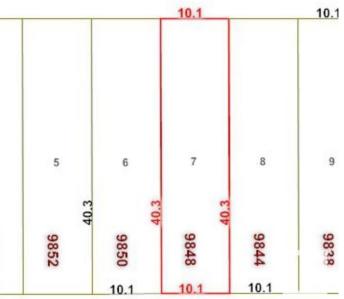

## \$399,000

0 Bedroom, 1.00 Bathroom, Single Family on 0.00 Acres

Ritchie, Edmonton, AB

This fantastic approx. 4362 sq.ft. lot in the highly desirable mature neighbourhood of Ritchie could be yours! It is located on a treelined street and near Ritchie Park and the Community League. The neighbourhood features great dining, shopping, and entertainment venues; quick access to the Millcreek Ravine; easy public transit; close to downtown and the University, and so much more. The property is being sold for land value, as is where is upon possession. Build your dream home or a multi-unit structure.

## **Community Information**

| Address     | 9848 77 Avenue |
|-------------|----------------|
| Area        | Edmonton       |
| Subdivision | Ritchie        |

| City        | Edmonton |
|-------------|----------|
| County      | ALBERTA  |
| Province    | AB       |
| Postal Code | T6E 1M4  |
| Amenities   |          |