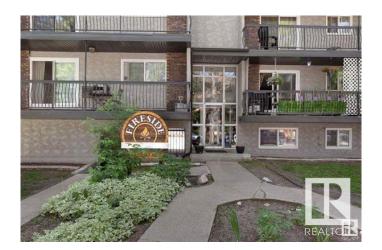

# \$79,900

1 Bedroom, 1.00 Bathroom, 659 sqft Condo / Townhouse on 0.00 Acres

Boyle Street, Edmonton, AB

WALKABILITY and Location PLUS! Rogers Place, Grant McEwan, Uof A, river valley etc. Great access to all from this 1 bedroom /1 bath over 650 sq ft condo. Good place for an active "YEGger" to call home, Oak style kitchen, 4 pce bathroom, and insuite laundry as well as a coin co-op laundry. Vinyl plank floors, newer kitchen cabinets, newer windows and appliances. Comes with one assigned parking stall. Building has had new windows, roof and exterior paint in the last 5-10 years. Great first time home, investment rental property or right sizing.