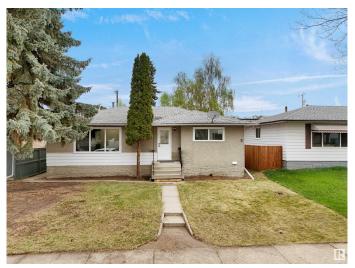

# \$420,000 - 4034 117 Avenue, Edmonton

MLS® #E4436772

## \$420,000

5 Bedroom, 2.50 Bathroom, 1,012 sqft Single Family on 0.00 Acres

Beverly Heights, Edmonton, AB

Welcome to this beautifully renovated bungalow in the desirable neighborhood of Beverly Heights! Situated on a spacious 50ft x 120ft lot, this home offers modern living in a prime location close to schools, parks, and all essential amenities. Featuring 5 bedrooms and 2.5 upgraded bathrooms, it boasts all new Windows, new flooring, new lighting fixtures & electrical panel, new stainless steel appliances, and a new hot water tank (HWT). Enjoy stylish finishes including upgraded doors and modern plumbing fixtures throughout. The fully finished basement includes a second kitchen, 2 bedrooms, separate laundry, and a separate entrance ideal for extended family. This turn-key property combines comfort, convenience, and versatility.