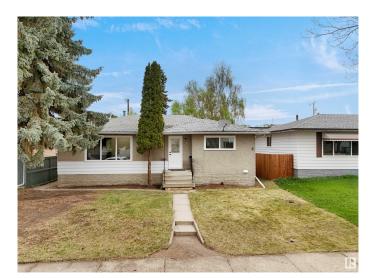

# \$420,000 - 4034 117 Avenue, Edmonton

MLS® #E4436772

## \$420,000

5 Bedroom, 2.50 Bathroom, 1,012 sqft Single Family on 0.00 Acres

Beverly Heights, Edmonton, AB

Welcome to this beautifully renovated bungalow in the desirable neighborhood of Beverly Heights! Situated on a spacious 50ft x 120ft lot, this home offers modern living in a prime location close to schools, parks, and all essential amenities. Featuring 5 bedrooms and 2.5 upgraded bathrooms, it boasts all new Windows, new flooring, new lighting fixtures & electrical panel, new stainless steel appliances, and a new hot water tank (HWT). Enjoy stylish finishes including upgraded doors and modern plumbing fixtures throughout. The fully finished basement includes a second kitchen, 2 bedrooms, separate laundry, and a separate entrance ideal for extended family. This turn-key property combines comfort, convenience, and versatility.