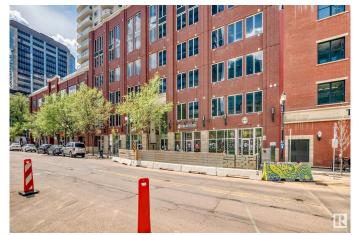

## \$269,900

2 Bedroom, 2.00 Bathroom, 866 sqft Condo / Townhouse on 0.00 Acres

Downtown (Edmonton), Edmonton, AB

The "Icon 2" is sitting in the heart of downtown on the Chic 104 street, close to Roger's Place, the Ice District and the River Valley! This Two Bedroom, Two Bathroom condo shows great and has a stunning 18th floor view of Downtown Edmonton! Some of the other features and upgrades include; Two large bedrooms, Four Piece ensuite bath, Two Walkouts onto the large 33x5.3 patio from the Primary bedroom and Living room, Walk-in Closet, Granite countertops, Ensuite laundry, titled parking and more! This is a Great Two bedroom Condo in a Fantastic Location!

# **Community Information**

Address 10152 104 Street

Area Edmonton

Subdivision Downtown (Edmonton)

City Edmonton
County ALBERTA

Province AB

Postal Code T5J 0B6