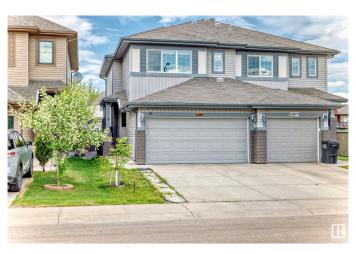

## \$467,500

3 Bedroom, 2.50 Bathroom, 1,500 sqft Single Family on 0.00 Acres

Tamarack, Edmonton, AB

Welcome to this newly painted 3 Bedroom Half-Duplex in Tamarack with a DOUBLE ATTACHED GARAGE!! No carpet house, all bedrooms and stairs have vinyl plank flooring installed in May 2025. Huge bonus room comes with glass door which makes this extra space nicer and cozy. Spacious floor plan, large living room and big sliding door leads to extra large deck for you to enjoy in summer. House comes with fully fenced backyard and nicely landscaped. Basement is partially finished with big size storage room. This property is close to Chalo-Freshco, Meadows Recreational Centre and easy access to Anthony Henday and Whitemud. Don't miss it.

## **Exterior**

Exterior Wood, Brick, Vinyl

Exterior Features Corner Lot, Fenced, Landscaped, Schools, Shopping Nearby

Roof Asphalt Shingles
Construction Wood, Brick, Vinyl
Construction Construction

Foundation Concrete Perimeter