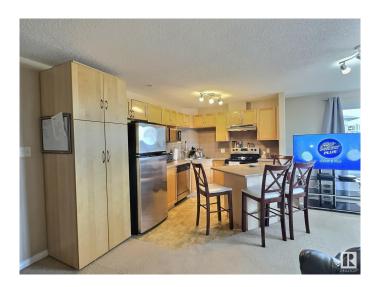

### \$215,000

2 Bedroom, 2.00 Bathroom, 1,053 sqft Condo / Townhouse on 0.00 Acres

Ellerslie, Edmonton, AB

CORNER unit available for QUICK possession! Spacious two bedroom/two bath unit in a great family friendly building and location, PLUS TWO titled outdoor stalls. In pristine condition with tons of natural light, for a bright and airy feel with an open concept layout. Master bedroom is generous in size and features a walk in closet plus ensuite with tub. Complete with a wrap around SW balcony. Location is close to schools, public transportation, major shopping hubs, restaurants plus quick access to the Anthony Henday and Calgary Trail/Gateway. Great opportunity as an investment, easy to rent and shows 10/10. Pets allowed with board approval.

#### **Essential Information**

MLS® # E4436200 Price \$215,000

Bedrooms 2
Bathrooms 2.00
Full Baths 2

Square Footage 1,053 Acres 0.00

Year Built 2006

Type Condo / Townhouse

Sub-Type **Lowrise Apartment** 

Style Single Level Apartment

## Interior

**Interior Features** ensuite bathroom

**Appliances** Dishwasher-Built-In, Dryer, Hood Fan, Refrigerator, Stove-Electric,

Washer

Heating Baseboard, Hot Water, Natural Gas