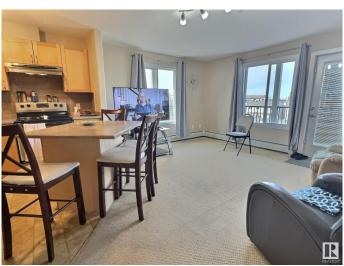

### \$215,000

2 Bedroom, 2.00 Bathroom, 1,053 sqft Condo / Townhouse on 0.00 Acres

Ellerslie, Edmonton, AB

CORNER unit available for QUICK possession! Spacious two bedroom/two bath unit in a great family friendly building and location, PLUS TWO titled outdoor stalls. In pristine condition with tons of natural light, for a bright and airy feel with an open concept layout. Master bedroom is generous in size and features a walk in closet plus ensuite with tub. Complete with a wrap around SW balcony. Location is close to schools, public transportation, major shopping hubs, restaurants plus quick access to the Anthony Henday and Calgary Trail/Gateway. Great opportunity as an investment, easy to rent and shows 10/10. Pets allowed with board approval.

#### **Essential Information**

MLS® # E4436200 Price \$215,000

Bedrooms 2
Bathrooms 2.00
Full Baths 2

Square Footage 1,053 Acres 0.00

Year Built 2006

Type Condo / Townhouse

Sub-Type **Lowrise Apartment** 

Style Single Level Apartment

## Interior

**Interior Features** ensuite bathroom

**Appliances** Dishwasher-Built-In, Dryer, Hood Fan, Refrigerator, Stove-Electric,

Washer

Heating Baseboard, Hot Water, Natural Gas