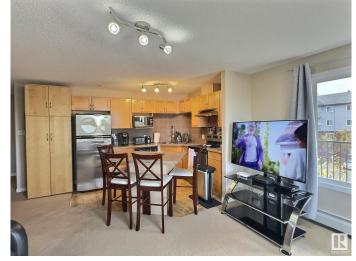

### \$215,000

2 Bedroom, 2.00 Bathroom, 1,053 sqft Condo / Townhouse on 0.00 Acres

Ellerslie, Edmonton, AB

CORNER unit available for QUICK possession! Spacious two bedroom/two bath unit in a great family friendly building and location, PLUS TWO titled outdoor stalls. In pristine condition with tons of natural light, for a bright and airy feel with an open concept layout. Master bedroom is generous in size and features a walk in closet plus ensuite with tub. Complete with a wrap around SW balcony. Location is close to schools, public transportation, major shopping hubs, restaurants plus quick access to the Anthony Henday and Calgary Trail/Gateway. Great opportunity as an investment, easy to rent and shows 10/10. Pets allowed with board approval.

#### **Essential Information**

MLS® # E4436200 Price \$215,000

Bedrooms 2
Bathrooms 2.00
Full Baths 2

Square Footage 1,053 Acres 0.00

Year Built 2006

Type Condo / Townhouse

Sub-Type **Lowrise Apartment** 

Style Single Level Apartment

## Interior

**Interior Features** ensuite bathroom

**Appliances** Dishwasher-Built-In, Dryer, Hood Fan, Refrigerator, Stove-Electric,

Washer

Heating Baseboard, Hot Water, Natural Gas