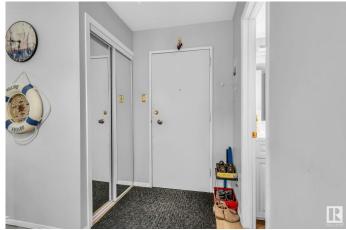

### Interior

Appliances Dishwasher-Built-In, Hood Fan, Refrigerator, Stove-Electric

Heating Baseboard, Natural Gas