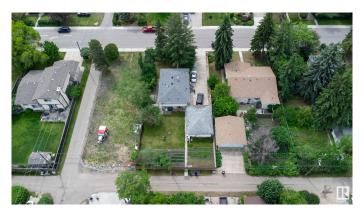

## \$649,702

3 Bedroom, 2.00 Bathroom, 918 sqft Single Family on 0.00 Acres

Avonmore, Edmonton, AB

**DEVELOPMENT OPPORTUNITY!!VERY** CLOSE TO LRT...If you are looking looking for a huge lot, or one that you can subdivide, this one is for you. This 135ft x 66ft lot in Avonmore .Currently has a 2 + 1 bedroom bungalow with an finished detached garage on it that would be a perfect rental property, or you could start fresh and build one or two homes from scratch. You can even The choice is yours. Conveniently located not far from the River Valley, Whyte Ave, bike paths and so much more. AMAZING OPPORTUNITY STEPS TO LRT...

#### **Essential Information**

MLS®# E4436156 Price

**Bedrooms** 3

2.00 Bathrooms

2 **Full Baths** 

918 Square Footage

Acres 0.00

Year Built 1957

# **Community Information**

Address 8316 73 Avenue

Area Edmonton
Subdivision Avonmore
City Edmonton
County ALBERTA

Province AB

Postal Code T6C 0E2

# **Exterior**

Exterior Wood, Stucco

Exterior Features Back Lane, Fenced, Landscaped, Public Transportation, Schools,

Shopping Nearby, Vegetable Garden

Roof Asphalt Shingles

Construction Wood, Stucco

Foundation Concrete Perimeter