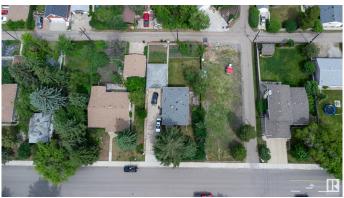

## \$649,702

3 Bedroom, 2.00 Bathroom, 918 sqft Single Family on 0.00 Acres

Avonmore, Edmonton, AB

**DEVELOPMENT OPPORTUNITY!!VERY** CLOSE TO LRT...If you are looking looking for a huge lot, or one that you can subdivide, this one is for you. This 135ft x 66ft lot in Avonmore .Currently has a 2 + 1 bedroom bungalow with an finished detached garage on it that would be a perfect rental property, or you could start fresh and build one or two homes from scratch. You can even The choice is yours. Conveniently located not far from the River Valley, Whyte Ave, bike paths and so much more. AMAZING OPPORTUNITY STEPS TO LRT...

#### **Essential Information**

MLS®# E4436156 Price

**Bedrooms** 3

2.00 Bathrooms

2 **Full Baths** 

918 Square Footage

Acres 0.00

Year Built 1957

# **Community Information**

Address 8316 73 Avenue

Area Edmonton
Subdivision Avonmore
City Edmonton
County ALBERTA

Province AB

Postal Code T6C 0E2

# **Exterior**

Exterior Wood, Stucco

Exterior Features Back Lane, Fenced, Landscaped, Public Transportation, Schools,

Shopping Nearby, Vegetable Garden

Roof Asphalt Shingles

Construction Wood, Stucco

Foundation Concrete Perimeter