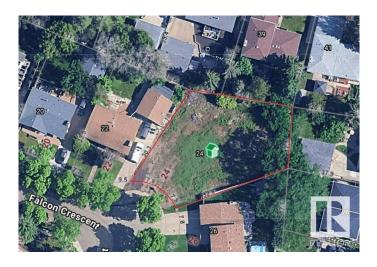

# \$329,900 - 24 Falcon Crescent, St. Albert

MLS® #E4435894

#### \$329,900

0 Bedroom, 0.00 Bathroom, Single Family on 0.00 Acres

Forest Lawn (St. Albert), St. Albert, AB

FANTASTIC PIE SHAPED 10,000sqft LOT IN THE HEART OF ST. ALBERT! This rare find is nestled in a quiet cul-de-sac and is located in Forest Lawn just steps to numerous schools, parks and recreation centre. 56' frontage, potential for a walkout and St Albert zoning may consider a duplex. Come build your dream home.

## **Community Information**

| Address     | 24 Falcon Crescent       |
|-------------|--------------------------|
| Area        | St. Albert               |
| Subdivision | Forest Lawn (St. Albert) |
| City        | St. Albert               |
| County      | ALBERTA                  |
| Province    | AB                       |
| Postal Code | T8N 1T9                  |