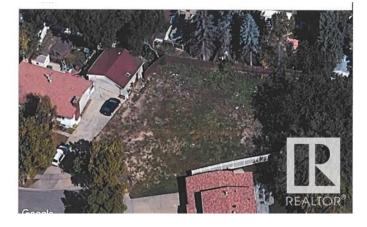

#### \$329,900

0 Bedroom, 0.00 Bathroom, Single Family on 0.00 Acres

Forest Lawn (St. Albert), St. Albert, AB

FANTASTIC PIE SHAPED 10,000sqft LOT IN THE HEART OF ST. ALBERT! This rare find is nestled in a quiet cul-de-sac and is located in Forest Lawn just steps to numerous schools, parks and recreation centre. 56' frontage, potential for a walkout and St Albert zoning may consider a duplex. Come build your dream home.

## Exterior