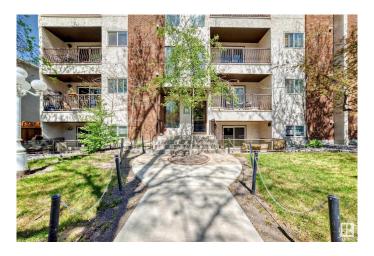

## \$169,900

1 Bedroom, 1.00 Bathroom, 717 sqft Condo / Townhouse on 0.00 Acres

Queen Alexandra, Edmonton, AB

Excellent Location! This Lovely, Low Affordable Condo situated in the desirable community of Queen Alexandra, offers 1 Bedroom, 1 Bathroom, an in-suite laundry & a Parking stall. Features Open Concept layout, Large Living room comes with Patio door to a sizable patio where you can enjoy Summer BBQ. Dining area adjacent to Spacious Kitchen with Oak-color Kitchen Cabinets, Nice kitchen Backsplash Tiles. Good-sized Master Bedroom and one 4 piece Bathroom. Price includes all appliances. Condo fees include Heat & Water. Only minutes to University of Alberta & River Valley. Walking distance to Whyte Avenue, Shops, Restaurants, Public transportation & all Amenities. Quick possession available. Perfect for Investors or Home Starters! Come & check this out and make this YOURS!

#### **Exterior**

Exterior Wood, Brick, Stucco

Exterior Features Playground Nearby, Public Transportation, Schools, Shopping Nearby

Roof Tar & amp; Gravel

Construction Wood, Brick, Stucco
Foundation Concrete Perimeter