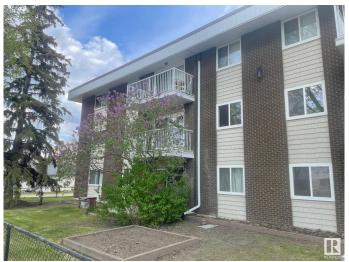

# \$124,900

2 Bedroom, 1.00 Bathroom, 1,003 sqft Condo / Townhouse on 0.00 Acres

Queen Mary Park, Edmonton, AB

Welcome to Crystal Court! Situated on a quiet, tree-lined street, this corner unit offers 1,003 sq ft of well-designed living space, featuring two spacious bedrooms and a 4-piece bathroom. The kitchen boasts plenty of counter and cupboard space, perfect for cooking and storage. This bright and airy unit is immaculate and exceptionally well maintained. You'll also enjoy the convenience of an outdoor parking stall just steps away. Located close to MacEwan University, NAIT, the Brewery District, and the vibrant shops and restaurants of 124 Street.

## **Exterior**

Exterior Wood, Brick, Vinyl

Exterior Features Back Lane, Public Transportation, Schools, Shopping Nearby

Roof Tar & Damp; Gravel
Construction Wood, Brick, Vinyl
Foundation Concrete Perimeter