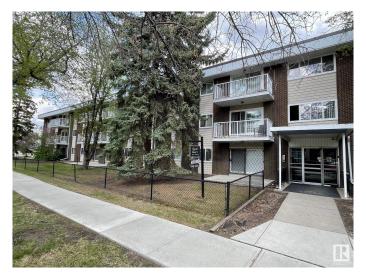

# \$124,900

2 Bedroom, 1.00 Bathroom, 1,003 sqft Condo / Townhouse on 0.00 Acres

Queen Mary Park, Edmonton, AB

Welcome to Crystal Court! Situated on a quiet, tree-lined street, this corner unit offers 1,003 sq ft of well-designed living space, featuring two spacious bedrooms and a 4-piece bathroom. The kitchen boasts plenty of counter and cupboard space, perfect for cooking and storage. This bright and airy unit is immaculate and exceptionally well maintained. You'll also enjoy the convenience of an outdoor parking stall just steps away. Located close to MacEwan University, NAIT, the Brewery District, and the vibrant shops and restaurants of 124 Street.

## **Exterior**

Exterior Wood, Brick, Vinyl

Exterior Features Back Lane, Public Transportation, Schools, Shopping Nearby

Roof Tar & Damp; Gravel
Construction Wood, Brick, Vinyl
Foundation Concrete Perimeter