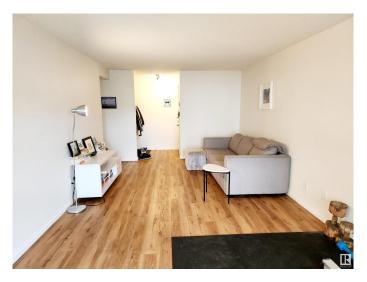

# \$124,900

2 Bedroom, 1.00 Bathroom, 1,003 sqft Condo / Townhouse on 0.00 Acres

Queen Mary Park, Edmonton, AB

Welcome to Crystal Court! Situated on a quiet, tree-lined street, this corner unit offers 1,003 sq ft of well-designed living space, featuring two spacious bedrooms and a 4-piece bathroom. The kitchen boasts plenty of counter and cupboard space, perfect for cooking and storage. This bright and airy unit is immaculate and exceptionally well maintained. You'll also enjoy the convenience of an outdoor parking stall just steps away. Located close to MacEwan University, NAIT, the Brewery District, and the vibrant shops and restaurants of 124 Street.

## Interior

Appliances Dishwasher-Built-In, Hood Fan, Refrigerator, Stove-Electric, Window

Coverings

Heating Baseboard, Hot Water, Natural Gas