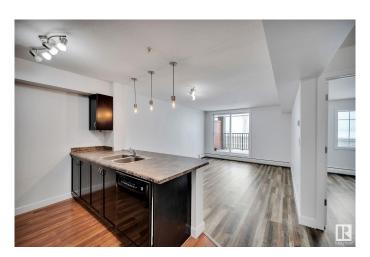

#### \$139,900

1 Bedroom, 1.00 Bathroom, 549 sqft Condo / Townhouse on 0.00 Acres

South Terwillegar, Edmonton, AB

Stop renting and start owning! This fantastic ground-floor 1-bedroom condo in South Terwillegar is the perfect place to call home. Featuring an open kitchen, cozy living room, spacious bedroom, and newer vinyl flooring with fresh paint, this unit is move-in ready. Enjoy your own private patio space, convenient in-suite laundry, and easy access to the Terwillegar Rec Centre, Ambleside shopping, groceries, transit, the Henday, and more! The building offers a fitness room, and the unit includes one above-ground parking stall. Plus, the low condo fee of just \$349.50 covers heat, water, and sewer. Don't miss out!