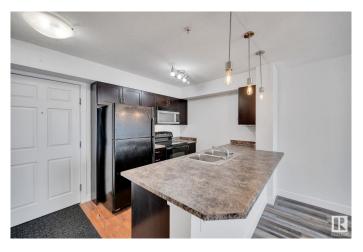

#### \$139,900

1 Bedroom, 1.00 Bathroom, 549 sqft Condo / Townhouse on 0.00 Acres

South Terwillegar, Edmonton, AB

Stop renting and start owning! This fantastic ground-floor 1-bedroom condo in South Terwillegar is the perfect place to call home. Featuring an open kitchen, cozy living room, spacious bedroom, and newer vinyl flooring with fresh paint, this unit is move-in ready. Enjoy your own private patio space, convenient in-suite laundry, and easy access to the Terwillegar Rec Centre, Ambleside shopping, groceries, transit, the Henday, and more! The building offers a fitness room, and the unit includes one above-ground parking stall. Plus, the low condo fee of just \$349.50 covers heat, water, and sewer. Don't miss out!