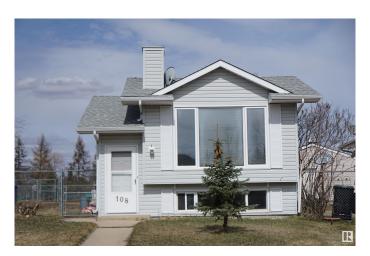

### \$180,000

1 Bedroom, 0.00 Bathroom, 849 sqft Single Family on 0.00 Acres

Millet, Millet, AB

Investor Alert in Millet! Opportunity knocks in the heart of Millet, Alberta! This 848 sq. ft. raised bungalow on a quiet residential street is ready for transformation. The interior has been completely stripped down, offering a clean slate for your custom vision â€" whether you're a seasoned investor, flipper, or buyer looking to build through sweat equity. Property Highlights: Solid raised bungalow on a generous lot; Stripped interior: no demo required â€" ready for renovation; Layout potential for 2â€"3 bedrooms and full basement development; Quiet, established neighborhood close to schools and parks; Spacious backyard with future garage or garden potential; This is your chance to create a modern home or income-generating property in a growing community just 30 minutes south of Edmonton. Don't miss out on this blank canvas opportunity!

## **Community Information**

Address 108 Porter Avenue

Area Millet
Subdivision Millet
City Millet

County ALBERTA

Province AB

Postal Code T0C 1Z0