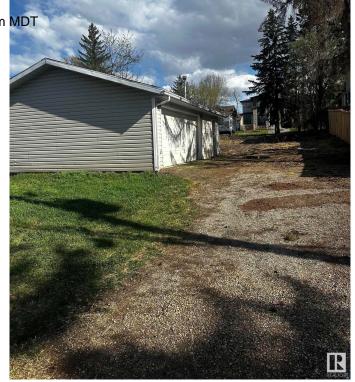

## \$428,000

0 Bedroom, 0.00 Bathroom, Single Family on 0.00 Acres

Braeside, St. Albert, AB

Build Your Dream Home in a Thriving Community Unlock the opportunity to create your perfect living space on this generous, full-sized lot located in the sought-after Braeside area. Key Features: Ample Size: A sizable 50 feet by 150 feet lot, providing plenty of room for a custom-designed home, landscaping, and outdoor amenities. Triple Car Garage Included: Comes with a pre-installed triple car garage, offering secure parking and additional storage options. Prime Location: Situated in a highly desirable community known for its excellent schools, parks, and easy access to local amenities and transportation. Cleared and Ready: start building right away! Braeside is renowned for its friendly neighborhood vibe, beautiful surroundings, and close to proximity to downtown.

# **Community Information**

Address 17 Belmont Drive

Area St. Albert
Subdivision Braeside
City St. Albert
County ALBERTA

Province AB

Postal Code T8N 0C4

**Exterior** 

Exterior Features Back Lane, Landscaped,