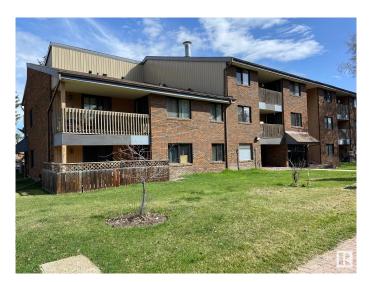

#### \$189,000

2 Bedroom, 1.00 Bathroom, 948 sqft Condo / Townhouse on 0.00 Acres

Ramsay Heights, Edmonton, AB

Welcome to this TOP FLOOR, UPGRADED 947Sq.Ft 2-Bedroom, 1-Full Bath SOUTH FACING Condo with One #62 ENERGIZED PARKING STALL located on the side entrance door of the building of "RIVERBEND VILLAGE" in Ramsay Heights of Riverbend. Upon entry to this large open foyer of the tiled entrance with a large Laundry/Storage Room and an Upgraded Kitchen with GRANITE COUNTER TOPS, Newer Cabinets, Double Sink & 5-S/S Appliance w/a LAMINATE FLOORING In the large Dining Room for 6+Guests & a good sized Living Room w/a NON-FUNCTIONAL FIREPLACE & a Patio Door onto your SOUTH FACING BALCONY that has a SATELITE TV DISH Mounted on the railing. There are 2 Good Sized Bedrooms w/another Newer PATIO DOOR in the 2nd Bedroom. The Primary Bedroom is located right next to the UPGRADED Full 4pc Bathroom w/a GRANITE COUNTER TOP & Newer Toilet & Sink.. This is a great clean & quiet building with DIRECT ACCESS TO WHITEMUD DRIVE, & ETS TO BOTH UofA & SOUTHGATE MALL! Plus walking distance to K-9 SCHOOLS & SHOPS!

# **Community Information**

| Address     | 312 14811 51 Avenue |
|-------------|---------------------|
| Area        | Edmonton            |
| Subdivision | Ramsay Heights      |
| City        | Edmonton            |
| County      | ALBERTA             |
| Province    | AB                  |
| Postal Code | T6H 5G4             |